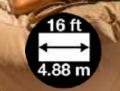

### MEDIUM MOBILE CINEMA

AIRSCREEN airtight16ft x 9ft (4.88m x 2.74m) Berlin, Germany

۶.

24

AROUN