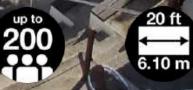

### EASY SETUP IN EXTRAORDINARY PLACES

AIRSCREEN airtight 20ft x 11.25ft (6.10m x 3.43m) Fuerteventura, Spain

AIRSCREEN classic 24ft x 13.52ft (7.32m x 4.12m) Dubai, United Arab

2000

up to 400

24 ft

7.32 m

30 min