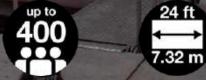

### EASY SETUP IN EXTRAORDINARY PLACES

AIRSCREEN airtight 20ft x 11.25ft (6.10m x 3.43m) Fuerteventura, Spain

AIRSCREEN classic 24ft x 13.52ft (7.32m x 4.12m) Dubai, United Arab

2000

up to 400

24 ft

7.32 m

30 min