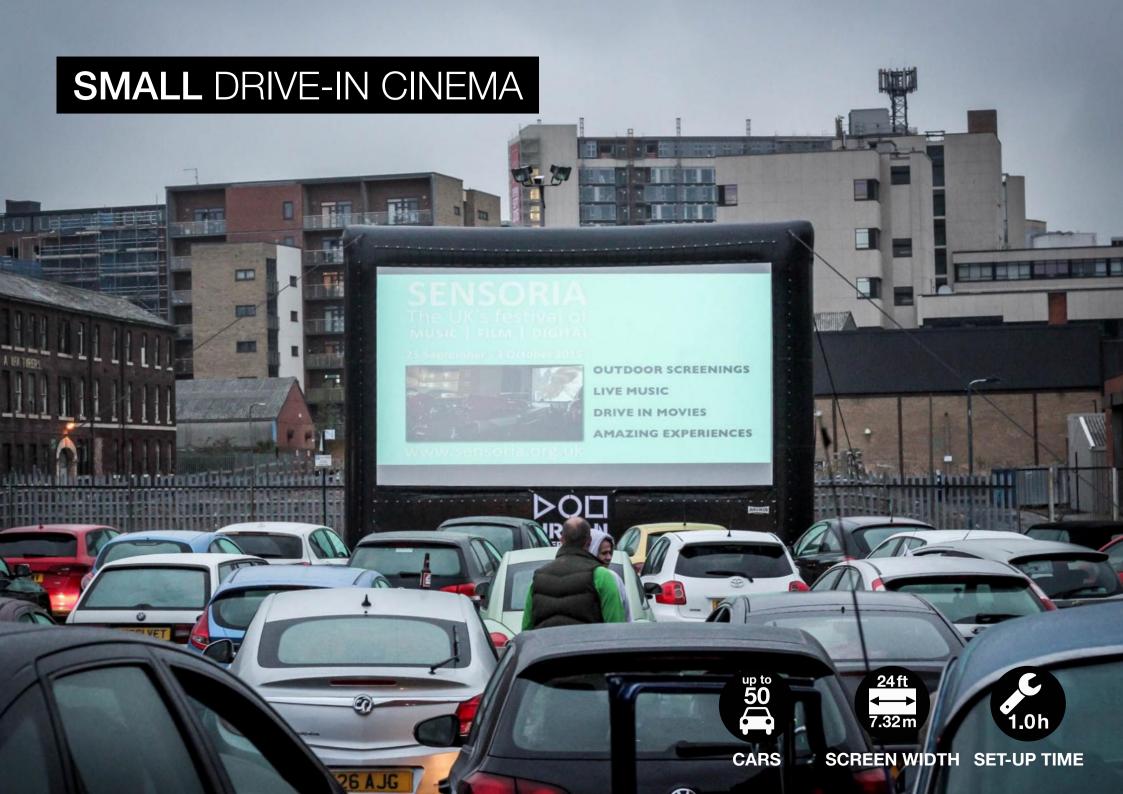

## PRICES AND DETAILS

|           | †                                              |                                              | *                                       | <b>†</b>                                |
|-----------|------------------------------------------------|----------------------------------------------|-----------------------------------------|-----------------------------------------|
|           | SMALL<br>for up to 50 cars                     | MEDIUM<br>for up to 100 cars                 | LARGE<br>for up to 150 cars             | EXTRA LARGE<br>for up to 250 cars       |
| SCREEN    | AIRSCREEN<br>24 ft x 13.5 ft (7.32 m x 4.12 m) | AIRSCREEN<br>30 ft x 17 ft (9.15 m x 5.15 m) | AIRSCREEN<br>40 ft x 20 ft (12 m x 6 m) | AIRSCREEN<br>52 ft x 26 ft (16 m x 8 m) |
| PROJECTOR | Full HD Projector (5,500 ANSI)                 | WUXGA Projector (9,000 ANSI)                 | WUXGA Projector (9,000 ANSI)            | WUXGA Projector (18,000 ANSI)           |
| SOUND     | FM transmitter                                 | FM transmitter                               | FM transmitter                          | FM transmitter                          |
| PRICE     | 13,390 EUR                                     | 25,590 EUR                                   | 32,590 EUR                              | 59,590 EUR                              |