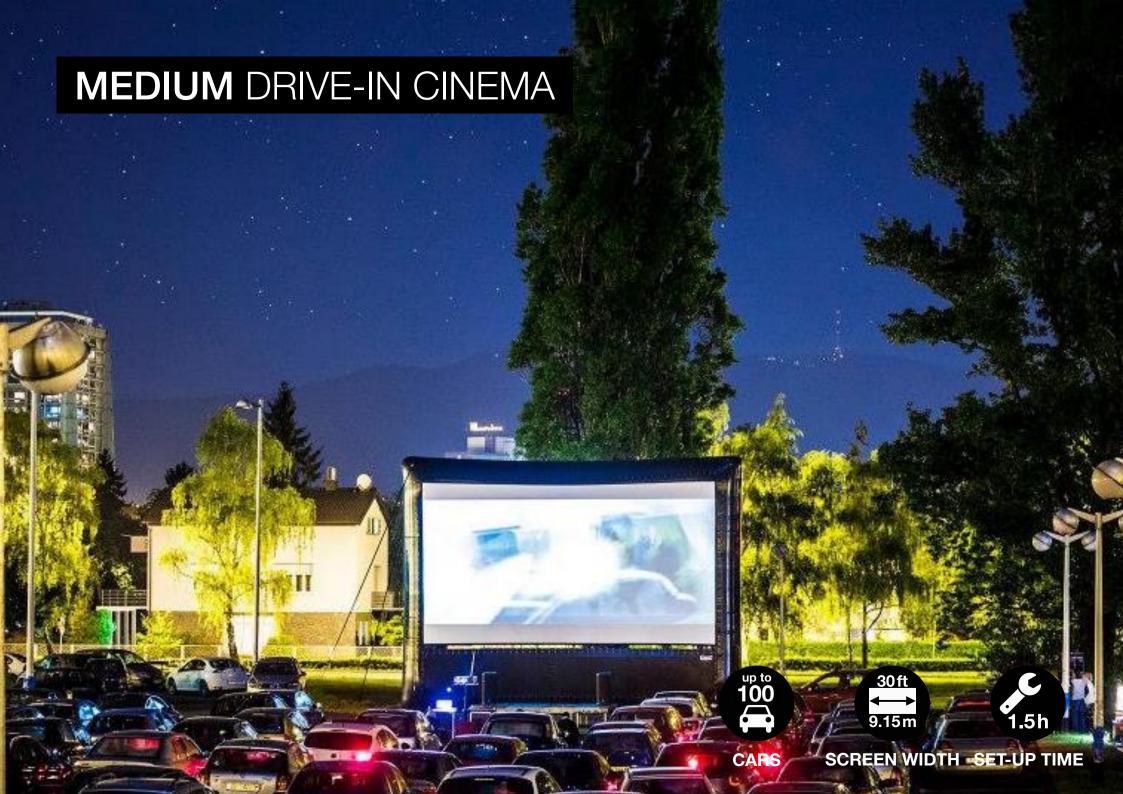

## PRICES AND DETAILS

|           | †                                              |                                              | *                                       | <b>†</b>                                |
|-----------|------------------------------------------------|----------------------------------------------|-----------------------------------------|-----------------------------------------|
|           | SMALL<br>for up to 50 cars                     | MEDIUM<br>for up to 100 cars                 | LARGE<br>for up to 150 cars             | EXTRA LARGE<br>for up to 250 cars       |
| SCREEN    | AIRSCREEN<br>24 ft x 13.5 ft (7.32 m x 4.12 m) | AIRSCREEN<br>30 ft x 17 ft (9.15 m x 5.15 m) | AIRSCREEN<br>40 ft x 20 ft (12 m x 6 m) | AIRSCREEN<br>52 ft x 26 ft (16 m x 8 m) |
| PROJECTOR | Full HD Projector (5,500 ANSI)                 | WUXGA Projector (9,000 ANSI)                 | WUXGA Projector (9,000 ANSI)            | WUXGA Projector (18,000 ANSI)           |
| SOUND     | FM transmitter                                 | FM transmitter                               | FM transmitter                          | FM transmitter                          |
| PRICE     | 13,390 EUR                                     | 25,590 EUR                                   | 32,590 EUR                              | 59,590 EUR                              |