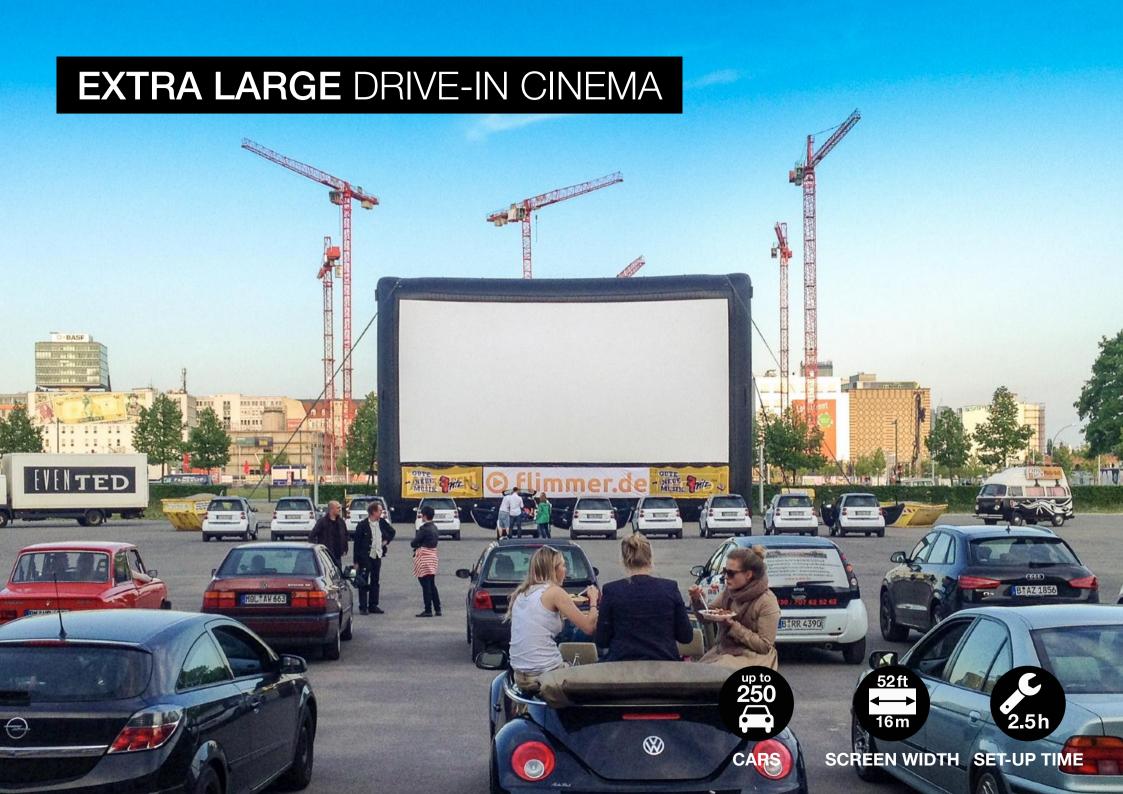

## PRICES AND DETAILS

|           | †                                              |                                              | *                                       | <b>†</b>                                |
|-----------|------------------------------------------------|----------------------------------------------|-----------------------------------------|-----------------------------------------|
|           | SMALL<br>for up to 50 cars                     | MEDIUM<br>for up to 100 cars                 | LARGE<br>for up to 150 cars             | EXTRA LARGE<br>for up to 250 cars       |
| SCREEN    | AIRSCREEN<br>24 ft x 13.5 ft (7.32 m x 4.12 m) | AIRSCREEN<br>30 ft x 17 ft (9.15 m x 5.15 m) | AIRSCREEN<br>40 ft x 20 ft (12 m x 6 m) | AIRSCREEN<br>52 ft x 26 ft (16 m x 8 m) |
| PROJECTOR | Full HD Projector (5,500 ANSI)                 | WUXGA Projector (9,000 ANSI)                 | WUXGA Projector (9,000 ANSI)            | WUXGA Projector (18,000 ANSI)           |
| SOUND     | FM transmitter                                 | FM transmitter                               | FM transmitter                          | FM transmitter                          |
| PRICE     | 13,390 EUR                                     | 25,590 EUR                                   | 32,590 EUR                              | 59,590 EUR                              |