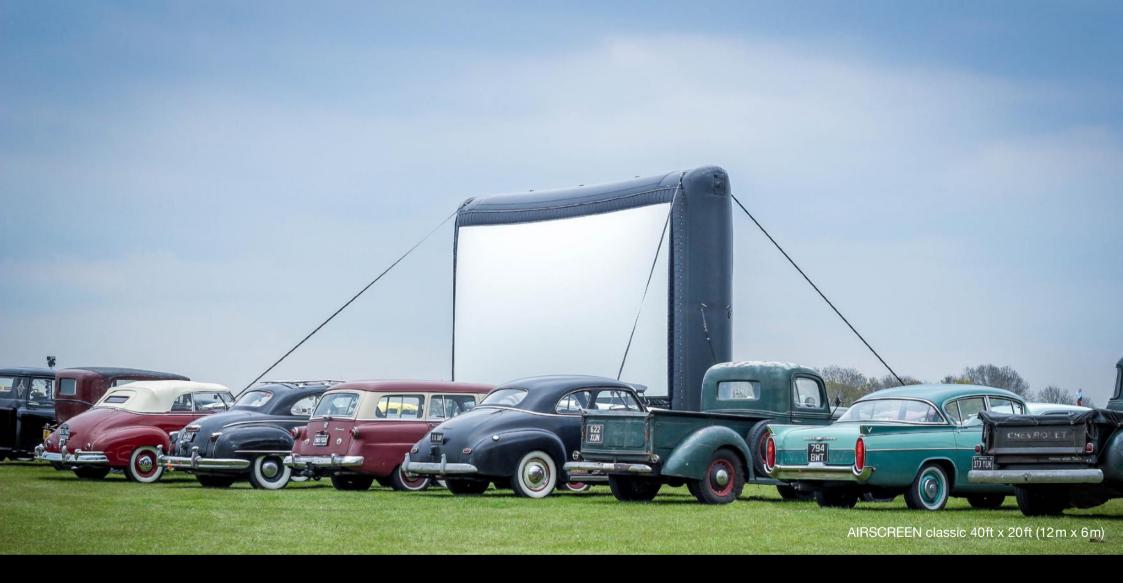

## PRICES AND DETAILS

|           | †                                              |                                              | *                                       | <b>†</b>                                |
|-----------|------------------------------------------------|----------------------------------------------|-----------------------------------------|-----------------------------------------|
|           | SMALL<br>for up to 50 cars                     | MEDIUM<br>for up to 100 cars                 | LARGE<br>for up to 150 cars             | EXTRA LARGE<br>for up to 250 cars       |
| SCREEN    | AIRSCREEN<br>24 ft x 13.5 ft (7.32 m x 4.12 m) | AIRSCREEN<br>30 ft x 17 ft (9.15 m x 5.15 m) | AIRSCREEN<br>40 ft x 20 ft (12 m x 6 m) | AIRSCREEN<br>52 ft x 26 ft (16 m x 8 m) |
| PROJECTOR | Full HD Projector (5,500 ANSI)                 | WUXGA Projector (9,000 ANSI)                 | WUXGA Projector (9,000 ANSI)            | WUXGA Projector (18,000 ANSI)           |
| SOUND     | FM transmitter                                 | FM transmitter                               | FM transmitter                          | FM transmitter                          |
| PRICE     | 13,390 EUR                                     | 25,590 EUR                                   | 32,590 EUR                              | 59,590 EUR                              |