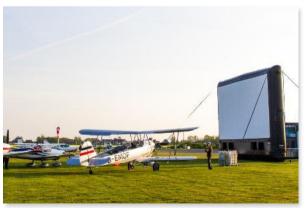

Our inflatable movie screen is the ideal screening solution as it can be set up practically everywhere within a very short amount of time. The projectors included give you a bright Full HD picture with the best value for money. For the true drive-in experience a FM transmitter is used to convert the audio signal to a UHF signal which can then be heard through each individual car radio.

Choose your complete drive-in cinema package and offer this outstanding version of pop-up cinema.

A 7.32m / 24ft drive-in cinema fits in a box

Ever thought about a boat-in or a fly-in cinema?

FM transmitter for the original drive-in sound