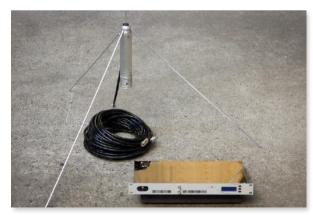

Our inflatable movie screen is the ideal screening solution as it can be set up practically everywhere within a very short amount of time. The projectors included give you a bright Full HD picture with the best value for money. For the true drive-in experience a FM transmitter is used to convert the audio signal to a UHF signal which can then be heard through each individual car radio.

Choose your complete drive-in cinema package and offer this outstanding version of pop-up cinema.

A 7.32m / 24ft drive-in cinema fits in a box

Ever thought about a boat-in or a fly-in cinema?

FM transmitter for the original drive-in sound