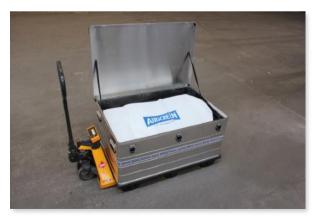

Choose your complete drive-in cinema package and offer this outstanding version of pop-up cinema.

A 7.32m / 24ft drive-in cinema fits in a box

Ever thought about a boat-in or a fly-in cinema?

FM transmitter for the original drive-in sound