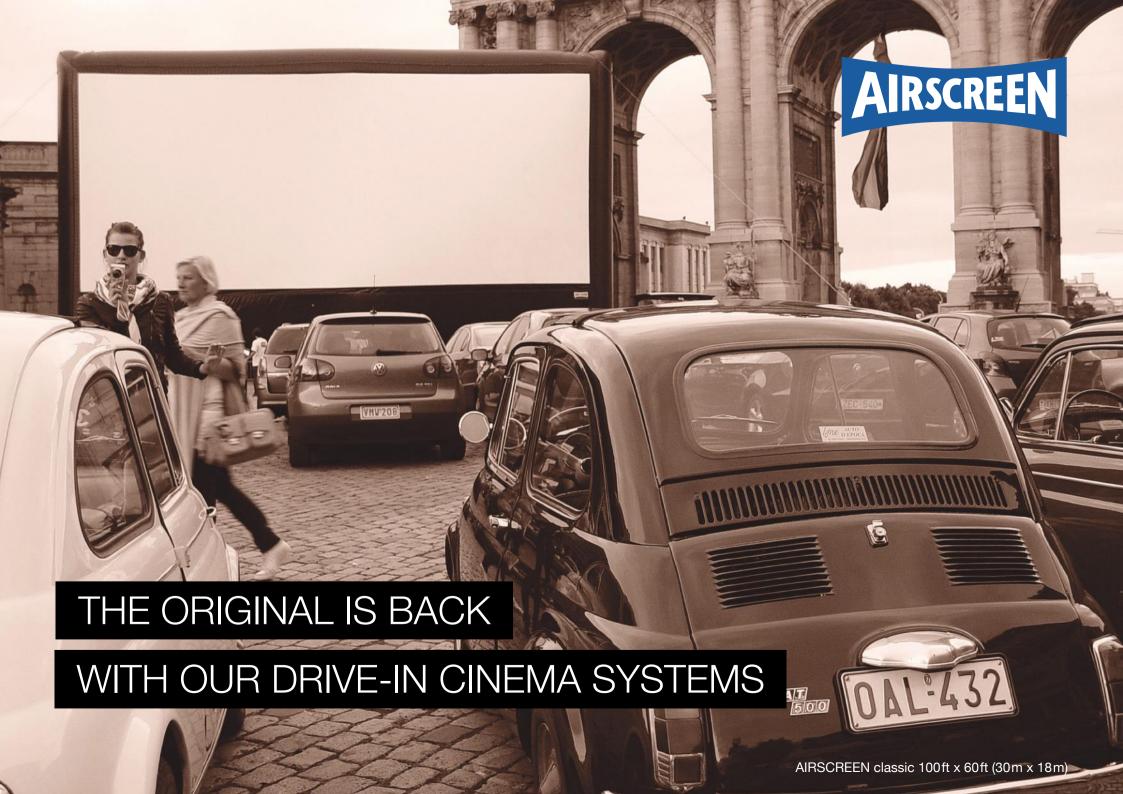

## YOU CAN'T BEAT THE CLASSIC

The complete drive-in cinema systems by AIRSCREEN enable you to create the nostalgic cinema experience everyone knows but has not yet been able to experience. As with all complete cinema systems by AIRSCREEN they combine everything you need including screen, projection and sound.

Our inflatable movie screen is the ideal screening solution as it can be set up practically everywhere within a very short amount of time. The projectors included give you a bright Full HD picture with the best value for money. For the true drive-in experience a FM transmitter is used to convert the audio signal to a UHF signal which can then be heard through each individual car radio.

Choose your complete drive-in cinema package and offer this outstanding version of pop-up cinema.

A 7.32m / 24ft drive-in cinema fits in a box

Ever thought about a boat-in or a fly-in cinema?

FM transmitter for the original drive-in sound