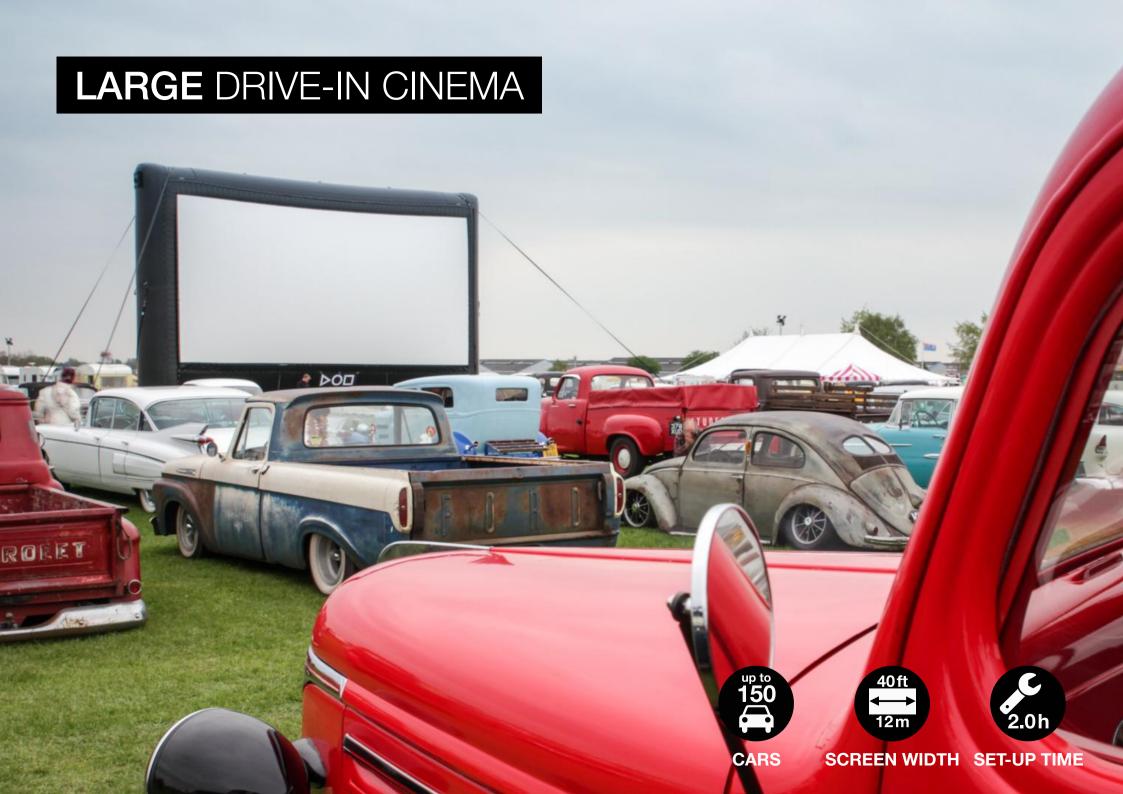

## PRICES AND DETAILS

|           | †                                              |                                              | *                                       | <b>†</b>                                |
|-----------|------------------------------------------------|----------------------------------------------|-----------------------------------------|-----------------------------------------|
|           | SMALL<br>for up to 50 cars                     | MEDIUM<br>for up to 100 cars                 | LARGE<br>for up to 150 cars             | EXTRA LARGE<br>for up to 250 cars       |
| SCREEN    | AIRSCREEN<br>24 ft x 13.5 ft (7.32 m x 4.12 m) | AIRSCREEN<br>30 ft x 17 ft (9.15 m x 5.15 m) | AIRSCREEN<br>40 ft x 20 ft (12 m x 6 m) | AIRSCREEN<br>52 ft x 26 ft (16 m x 8 m) |
| PROJECTOR | Full HD Projector (5,500 ANSI)                 | WUXGA Projector (9,000 ANSI)                 | WUXGA Projector (9,000 ANSI)            | WUXGA Projector (18,000 ANSI)           |
| SOUND     | FM transmitter                                 | FM transmitter                               | FM transmitter                          | FM transmitter                          |
| PRICE     | 13,390 EUR                                     | 25,590 EUR                                   | 32,590 EUR                              | 59,590 EUR                              |