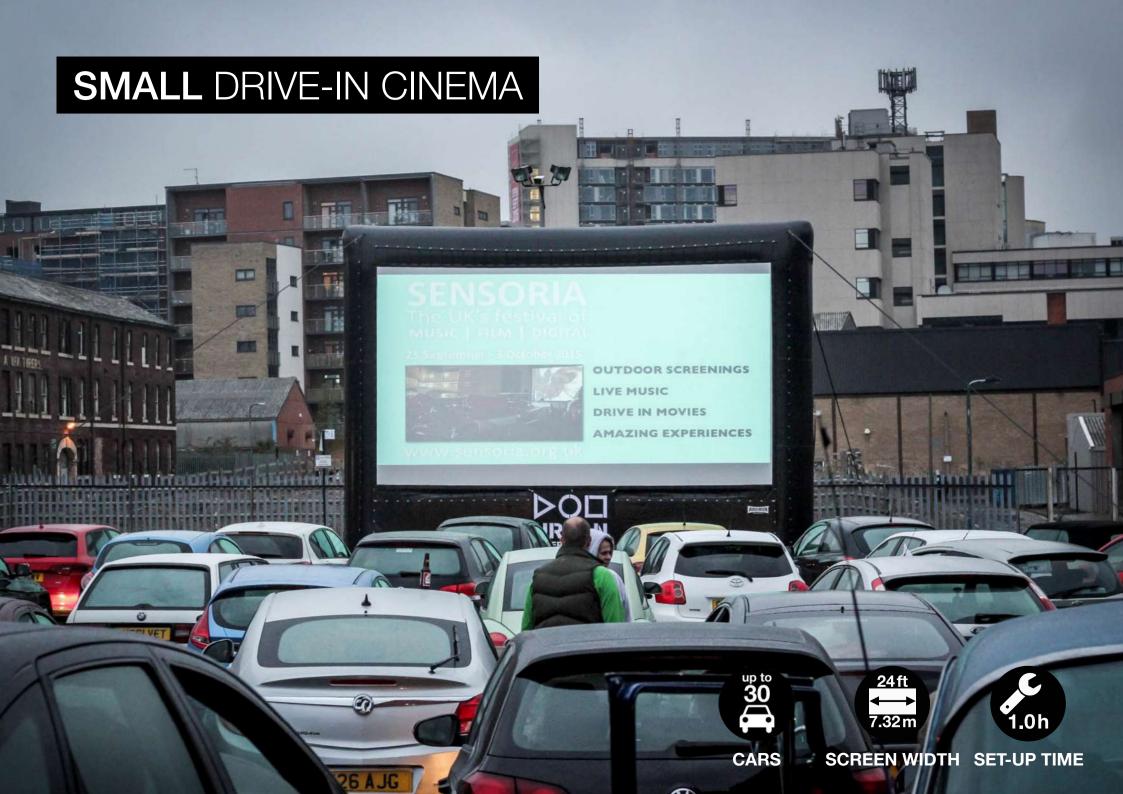

## PRICES AND DETAILS

|           | <b>†</b>                                       | <b>†</b>                                     | <b>†</b>                                | †                                       |
|-----------|------------------------------------------------|----------------------------------------------|-----------------------------------------|-----------------------------------------|
|           | SMALL<br>for up to 30 cars                     | MEDIUM<br>for up to 50 cars                  | LARGE<br>for up to 150 cars             | EXTRA LARGE<br>for up to 250 cars       |
| SCREEN    | AIRSCREEN<br>24 ft x 13.5 ft (7.32 m x 4.12 m) | AIRSCREEN<br>30 ft x 17 ft (9.15 m x 5.15 m) | AIRSCREEN<br>40 ft x 20 ft (12 m x 6 m) | AIRSCREEN<br>52 ft x 26 ft (16 m x 8 m) |
| PROJECTOR | WUXGA Projector (6,500 ANSI)                   | WUXGA Projector (7,400 ANSI)                 | WUXGA Projector (10,000 ANSI)           | WUXGA Projector (14,500 ANSI)           |
| SOUND     | FM transmitter                                 | FM transmitter                               | FM transmitter                          | FM transmitter                          |
| PRICE     | 13,990 EUR                                     | 18,990 EUR                                   | 33,390 EUR                              | 52,990 EUR                              |