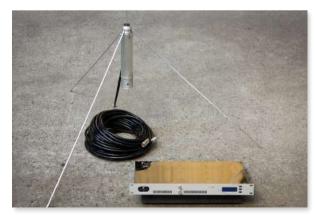

Our inflatable movie screen is the ideal screening solution as it can be set up practically everywhere within a very short amount of time. The projectors included give you a bright Full HD picture with the best value for money. For the true drive-in experience a FM transmitter is used to convert the audio signal to a UHF signal which can then be heard through each individual car radio.

Choose your complete drive-in cinema package and offer this outstanding version of pop-up cinema.

A 7.32m / 24ft drive-in cinema fits in a box

Ever thought about a boat-in or a fly-in cinema?

FM transmitter for the original drive-in sound