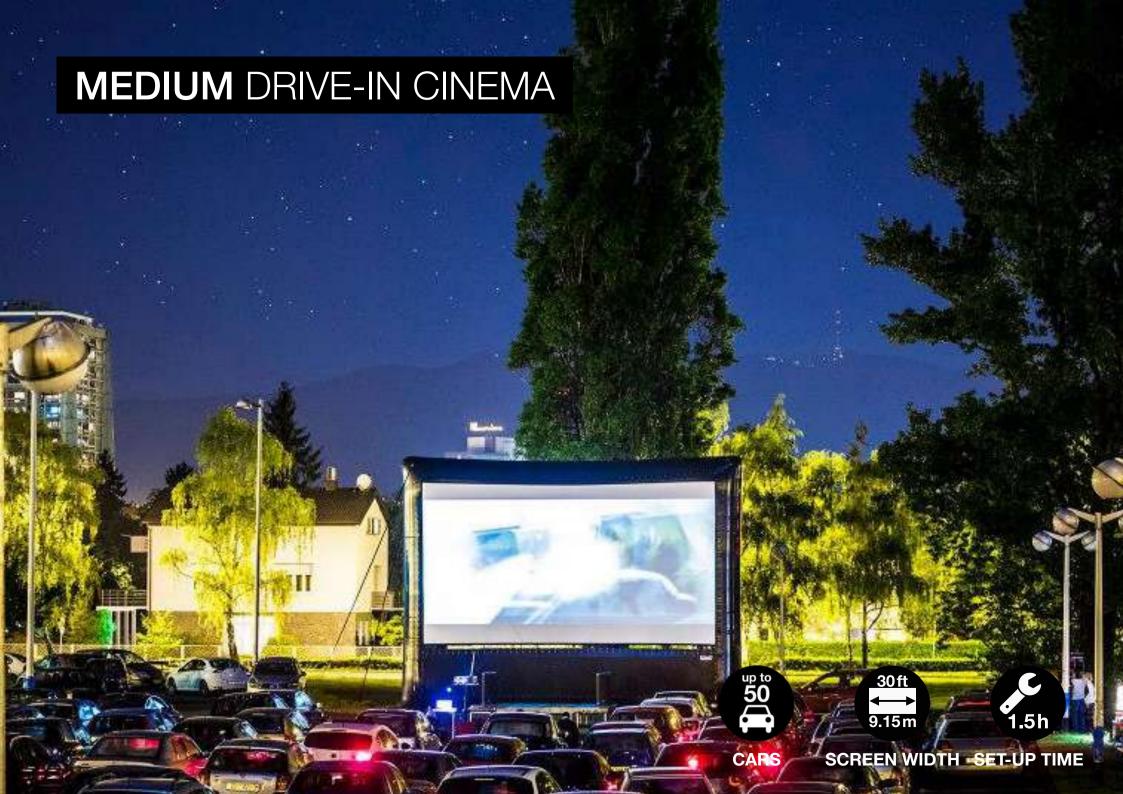

## PRICES AND DETAILS

|           | <b>†</b>                                       | <b>†</b>                                     | <b>†</b>                                | †                                       |
|-----------|------------------------------------------------|----------------------------------------------|-----------------------------------------|-----------------------------------------|
|           | SMALL<br>for up to 30 cars                     | MEDIUM<br>for up to 50 cars                  | LARGE<br>for up to 150 cars             | EXTRA LARGE<br>for up to 250 cars       |
| SCREEN    | AIRSCREEN<br>24 ft x 13.5 ft (7.32 m x 4.12 m) | AIRSCREEN<br>30 ft x 17 ft (9.15 m x 5.15 m) | AIRSCREEN<br>40 ft x 20 ft (12 m x 6 m) | AIRSCREEN<br>52 ft x 26 ft (16 m x 8 m) |
| PROJECTOR | WUXGA Projector (6,500 ANSI)                   | WUXGA Projector (7,400 ANSI)                 | WUXGA Projector (10,000 ANSI)           | WUXGA Projector (14,500 ANSI)           |
| SOUND     | FM transmitter                                 | FM transmitter                               | FM transmitter                          | FM transmitter                          |
| PRICE     | 13,990 EUR                                     | 18,990 EUR                                   | 33,390 EUR                              | 52,990 EUR                              |