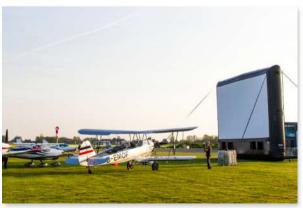

Choose your complete drive-in cinema package and offer this outstanding version of pop-up cinema.

A 7.32m / 24ft drive-in cinema fits in a box

Ever thought about a boat-in or a fly-in cinema?

FM transmitter for the original drive-in sound