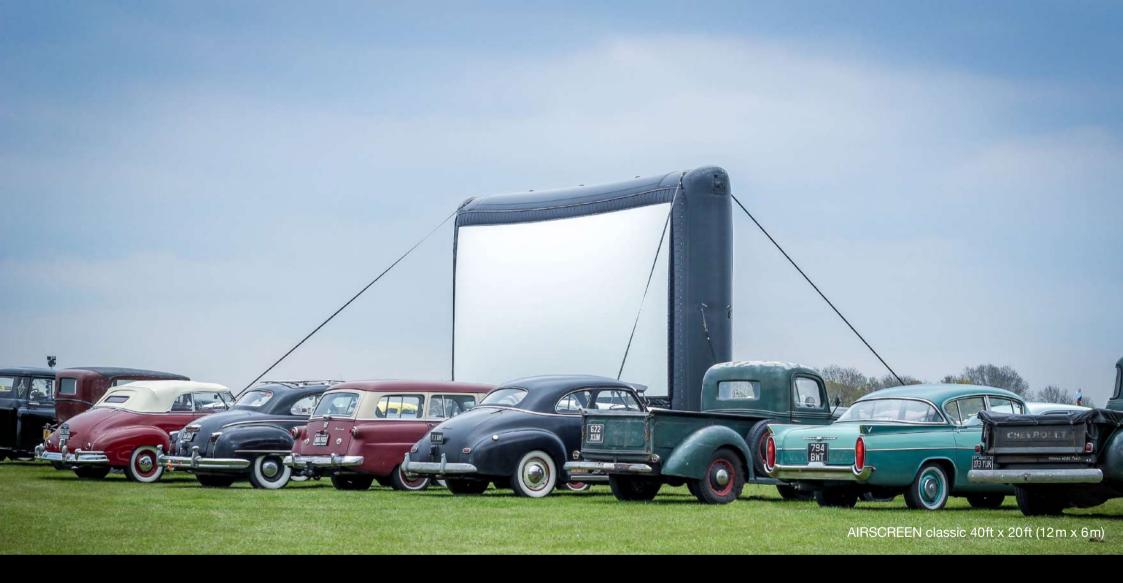

## PRICES AND DETAILS

|           | <b>†</b>                                       | <b>†</b>                                     | <b>†</b>                                | †                                       |
|-----------|------------------------------------------------|----------------------------------------------|-----------------------------------------|-----------------------------------------|
|           | SMALL<br>for up to 30 cars                     | MEDIUM<br>for up to 50 cars                  | LARGE<br>for up to 150 cars             | EXTRA LARGE<br>for up to 250 cars       |
| SCREEN    | AIRSCREEN<br>24 ft x 13.5 ft (7.32 m x 4.12 m) | AIRSCREEN<br>30 ft x 17 ft (9.15 m x 5.15 m) | AIRSCREEN<br>40 ft x 20 ft (12 m x 6 m) | AIRSCREEN<br>52 ft x 26 ft (16 m x 8 m) |
| PROJECTOR | WUXGA Projector (6,500 ANSI)                   | WUXGA Projector (7,400 ANSI)                 | WUXGA Projector (10,000 ANSI)           | WUXGA Projector (14,500 ANSI)           |
| SOUND     | FM transmitter                                 | FM transmitter                               | FM transmitter                          | FM transmitter                          |
| PRICE     | 13,990 EUR                                     | 18,990 EUR                                   | 33,390 EUR                              | 52,990 EUR                              |