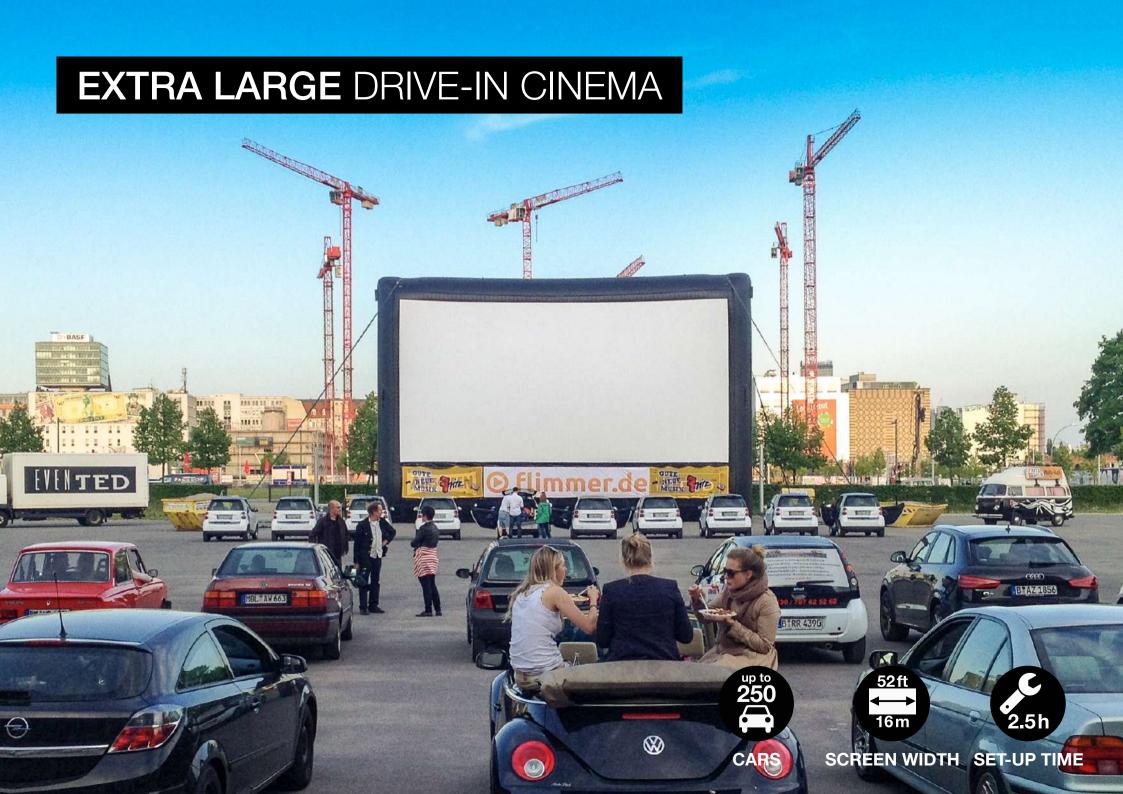

## PRICES AND DETAILS

|           | <b>†</b>                                       | <b>†</b>                                     | <b>†</b>                                | †                                       |
|-----------|------------------------------------------------|----------------------------------------------|-----------------------------------------|-----------------------------------------|
|           | SMALL<br>for up to 30 cars                     | MEDIUM<br>for up to 50 cars                  | LARGE<br>for up to 150 cars             | EXTRA LARGE<br>for up to 250 cars       |
| SCREEN    | AIRSCREEN<br>24 ft x 13.5 ft (7.32 m x 4.12 m) | AIRSCREEN<br>30 ft x 17 ft (9.15 m x 5.15 m) | AIRSCREEN<br>40 ft x 20 ft (12 m x 6 m) | AIRSCREEN<br>52 ft x 26 ft (16 m x 8 m) |
| PROJECTOR | WUXGA Projector (6,500 ANSI)                   | WUXGA Projector (7,400 ANSI)                 | WUXGA Projector (10,000 ANSI)           | WUXGA Projector (14,500 ANSI)           |
| SOUND     | FM transmitter                                 | FM transmitter                               | FM transmitter                          | FM transmitter                          |
| PRICE     | 13,990 EUR                                     | 18,990 EUR                                   | 33,390 EUR                              | 52,990 EUR                              |