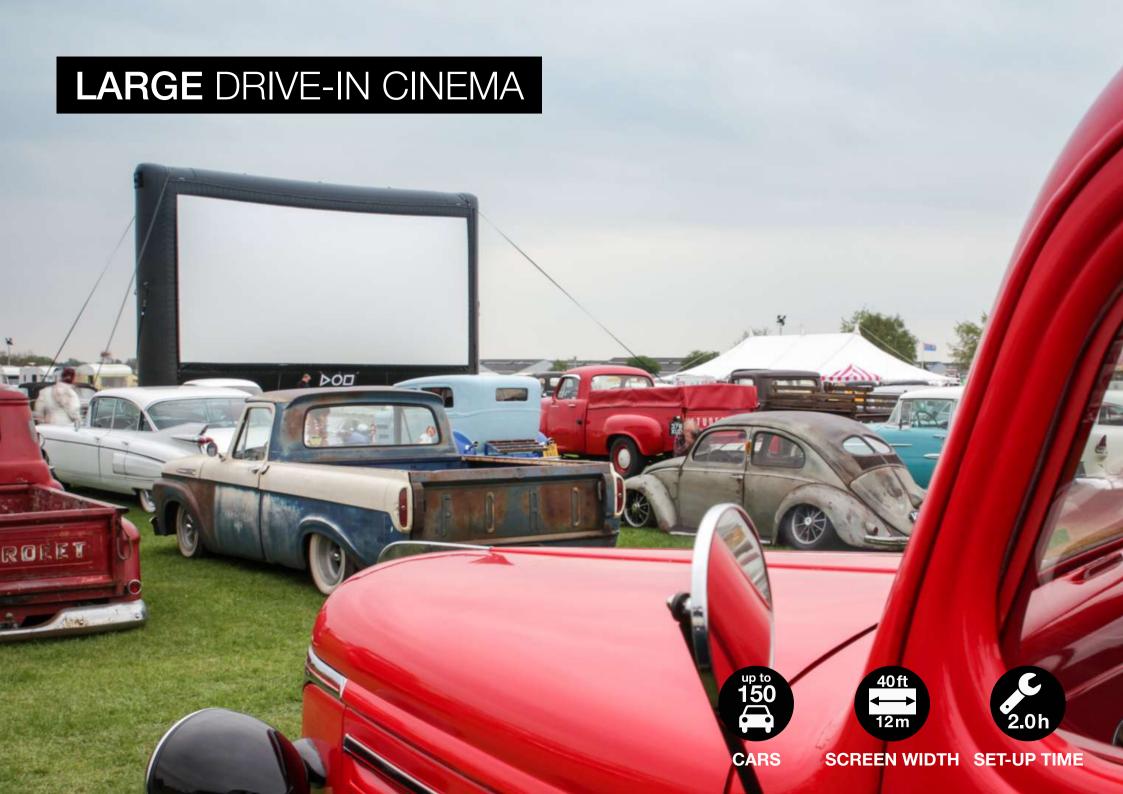

## PRICES AND DETAILS

|           | <b>†</b>                                       | <b>†</b>                                     | <b>†</b>                                | †                                       |
|-----------|------------------------------------------------|----------------------------------------------|-----------------------------------------|-----------------------------------------|
|           | SMALL<br>for up to 30 cars                     | MEDIUM<br>for up to 50 cars                  | LARGE<br>for up to 150 cars             | EXTRA LARGE<br>for up to 250 cars       |
| SCREEN    | AIRSCREEN<br>24 ft x 13.5 ft (7.32 m x 4.12 m) | AIRSCREEN<br>30 ft x 17 ft (9.15 m x 5.15 m) | AIRSCREEN<br>40 ft x 20 ft (12 m x 6 m) | AIRSCREEN<br>52 ft x 26 ft (16 m x 8 m) |
| PROJECTOR | WUXGA Projector (6,500 ANSI)                   | WUXGA Projector (7,400 ANSI)                 | WUXGA Projector (10,000 ANSI)           | WUXGA Projector (14,500 ANSI)           |
| SOUND     | FM transmitter                                 | FM transmitter                               | FM transmitter                          | FM transmitter                          |
| PRICE     | 13,990 EUR                                     | 18,990 EUR                                   | 33,390 EUR                              | 52,990 EUR                              |