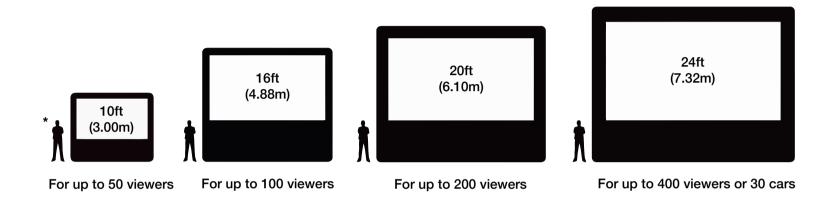

## SIZE OVERVIEW

<sup>\*</sup> Height of person illustrated: 5.7ft (1.75m)

For up to 3,000 viewers or 250 cars

For up to 5,000 viewers or 350 cars