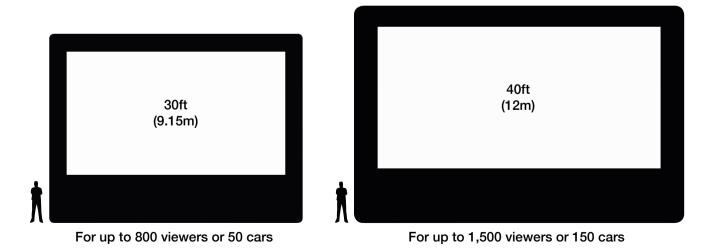

## SIZE OVERVIEW

<sup>\*</sup> Height of person illustrated: 5.7ft (1.75m)

For up to 3,000 viewers or 250 cars

For up to 5,000 viewers or 350 cars