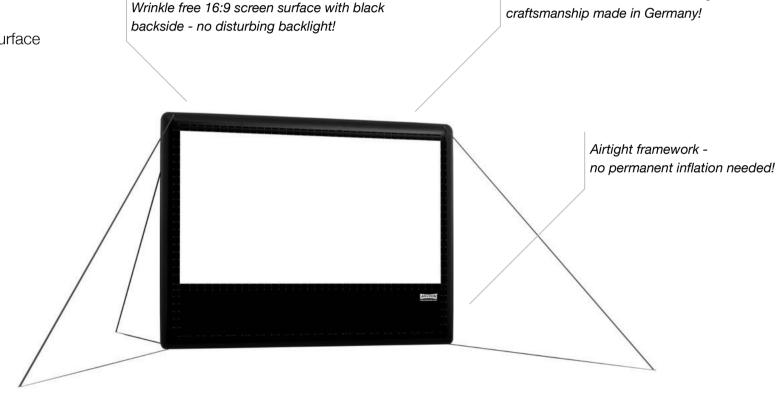

### THE ORIGINAL INFLATABLE MOVIE SCREEN

Ultra-solid frame due to hf-welding -

AIRSCREEN is so much more than just any inflatable movie screen. AIRSCREEN guarantees the highest quality possible you expect from the Original. To join the layers of the AIRSCREEN fabric, we use the advanced hf-welding process to avoid potential structural weakness caused by perforation of the tube fabric when mechanical sewing is involved. You don't want a wrinkly screen surface and a floppy frame? Understandable!

Full HD resolution - do not settle for anything less!

Virtually maintenance free -

filter-free projector design!

XGA (1024 x 768)

DLP technology - for greater contrast and a cinematic viewing experience!