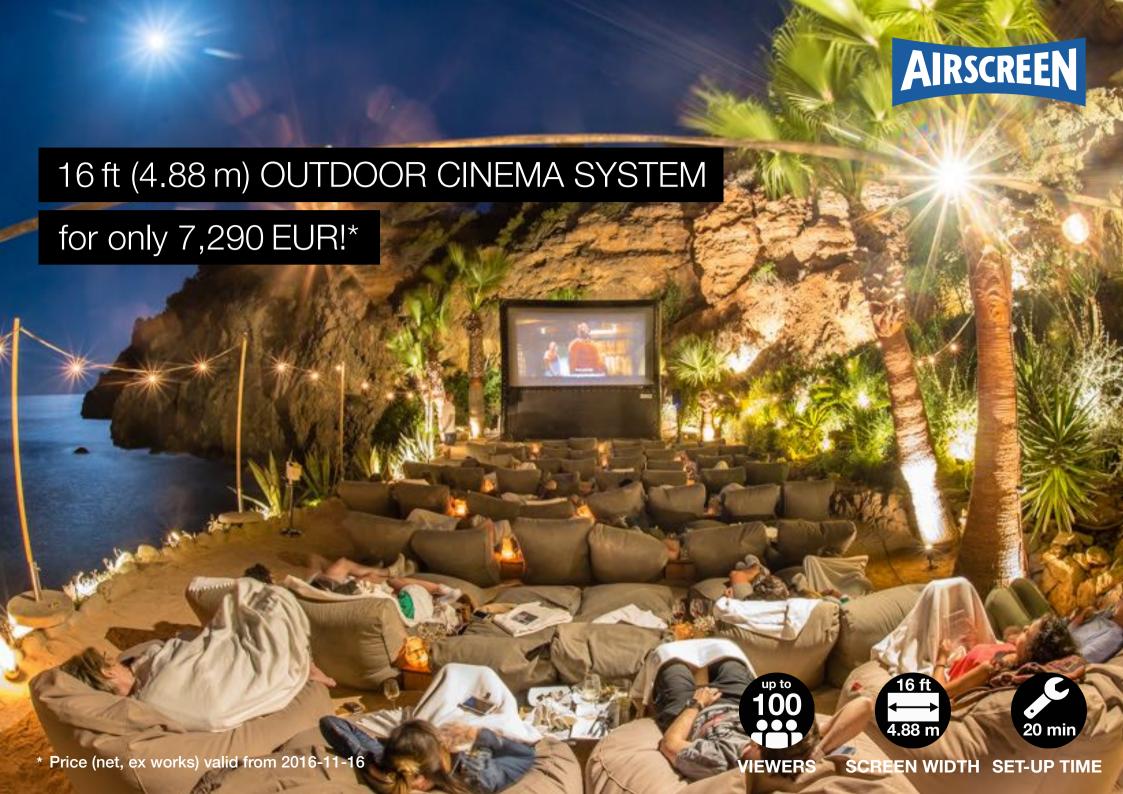

### THE ORIGINAL INFLATABLE MOVIE SCREEN

Ultra-solid frame due to hf-welding -

AIRSCREEN is so much more than just any inflatable movie screen. AIRSCREEN guarantees the highest quality possible you expect from the Original. To join the layers of the AIRSCREEN fabric, we use the advanced hf-welding process to avoid potential structural weakness caused by perforation of the tube fabric when mechanical sewing is involved. You don't want a wrinkly screen surface and a floppy frame? Understandable!

#### **COMPONENTS**

- ▶ AIRSCREEN airtight 16 ft x 9 ft (4.88 m x 2.74 m)
  - ▶ Inflatable frame
  - ▶ Front or rear projection screen surface
  - Screen ties
  - ▶ Belts & ratchets
  - Handheld blower
  - Manual
  - ▶ 2 year warranty
- Screw ground anchor set
- Transport case

### OPTIONAL EXTRAS

+ Additional front or rear projection surface upon request

+ Extended warranty (one year) for  $389\,\mathrm{EUR}$ 