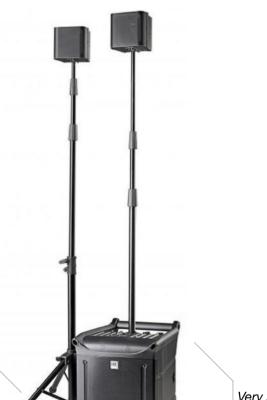

## COMPACT SOUND SYSTEM

The new HK Audio LUCAS NANO 300 probably is the world's smallest and lightest multi optional sound system. Ultra compact and exceedingly lightweight, these petit powerhouses are the perfect PAs for small open-air cinema. The many setup options and amazing performance add up to a fascinating audio experience powered by new technologies. It travels light in one hand and practically disappears once it's set up.

#### **COMPONENTS**

- ▶ HK Audio LUCAS NANO 300
  - ▶ Active 2.1 PA system
  - ▶ 1x subwoofer (160 Watt) + 2x satellites (35 Watt)
  - ▶ Including stands, cables, roller bag and manual
  - ▶ 5 year warranty
- Micro mixer
- ▶ Audio cables
  - ▶ RCA and 3.5 mm mini jack cable to connect sound source to micro mixer\*
    - \* Sound source (e.g. Laptop, Blu-ray player, etc.) to be obtained by user

The best match - designed & engineered in Germany!

Reduced to the max - our micro mixer is extremely easy to use!

Very small footprint - ideal for outdoor & mobile use!