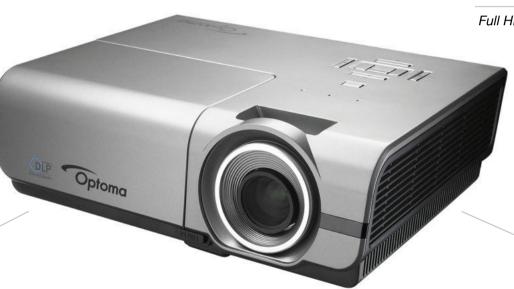

# FULL HD PROJECTOR

1080p (1920 x 1080)

The Full HD EH500 produces crystal clear, bright images, perfect for movie projection where detail really matters. Full HD (1,920p x 1,080p) has more than twice the resolution of HD Ready (1,280p x 720p). EH500 is compatible with HDTV broadcasts and high-definition media to project impressive full 1,080p images and video in their original digital brilliance. Moreover, this native 1,080p projector accepts a wide variety of computer and video input signals.

#### **COMPONENTS**

- ▶ Optoma EH500
  - ▶ DLP projector
  - ► Full HD (1,920p x 1,080p)
  - ▶ 4,700 ANSI Lumens
  - ▶ 10,000:1 contrast
  - Including bag and manual
  - 3 year warranty
- Projector stand
- ▶ HDMI cable

Full HD resolution - do not settle for anything less!

Virtually maintenance free -

filter-free projector design!

XGA (1024 x 768)

DLP technology - for greater contrast and a cinematic viewing experience!