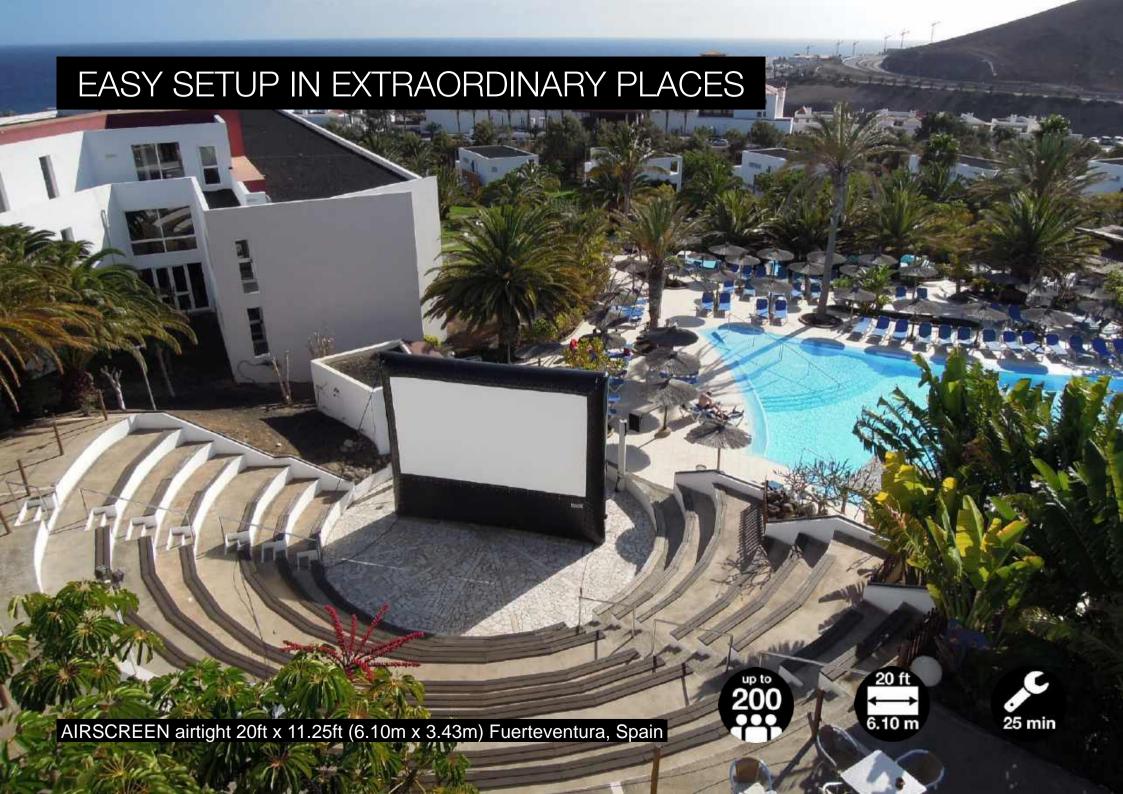

## THE MOST VERSATILE OUTDOOR CINEMA

The outdoor cinema packages by AIRSCREEN are the perfect solution for showing movies in extraordinary locations. With only one or two people your mobile cinema is installed within minutes, if it is on grass, concrete, sand or even water. Just inflate the screen, position the projector and sound system and everything is in place for a perfect movie night under the stars.

As all components can be moved easily and there is no need for permanent constructions, the whole set-up remains flexible and has the least possible impact on your exquisite environment. Create unforgettable nights for you and your guests, memories to take home.

Choose your mobile cinema package and you are all set for exclusive movie events wherever you want them to be.