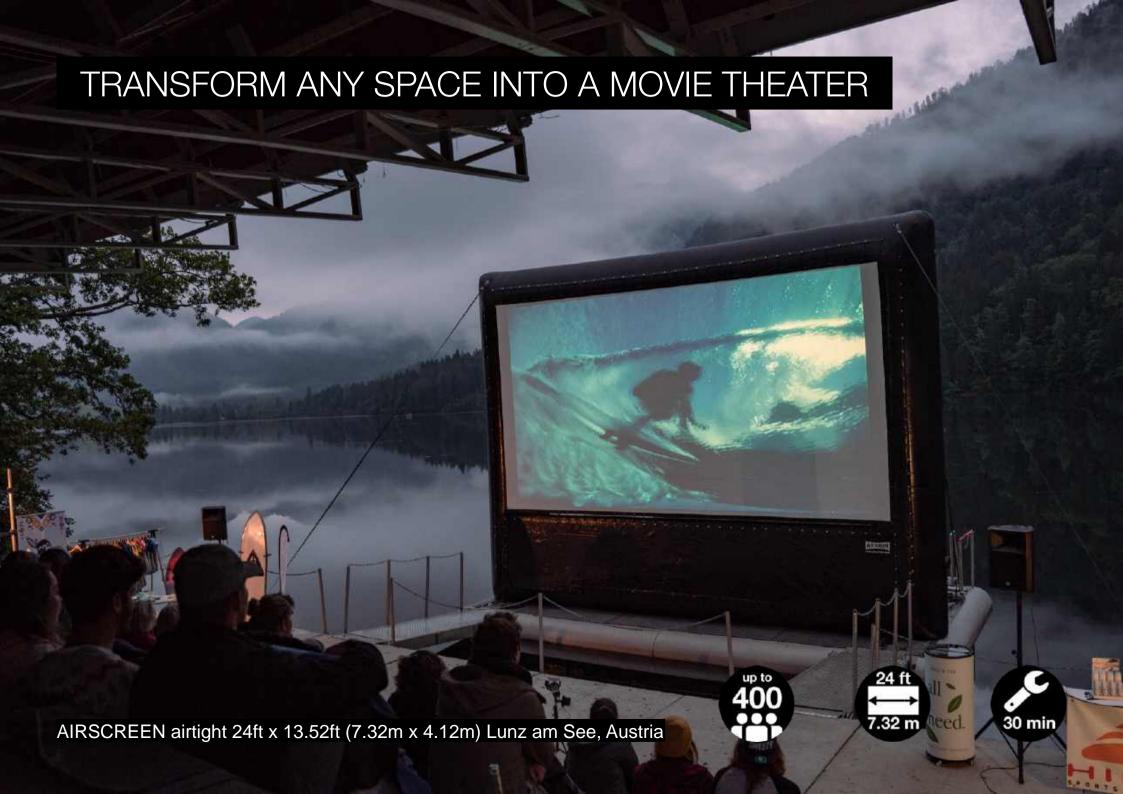

## THE MOST VERSATILE OUTDOOR CINEMA

The outdoor cinema packages by AIRSCREEN are the perfect solution for showing movies in extraordinary locations. With only one or two people your mobile cinema is installed within minutes, if it is on grass, concrete, sand or even water. Just inflate the screen, position the projector and sound system and everything is in place for a perfect movie night under the stars.

As all components can be moved easily and there is no need for permanent constructions, the whole set-up remains flexible and has the least possible impact on your exquisite environment. Create unforgettable nights for you and your guests, memories to take home.

Choose your mobile cinema package and you are all set for exclusive movie events wherever you want them to be.