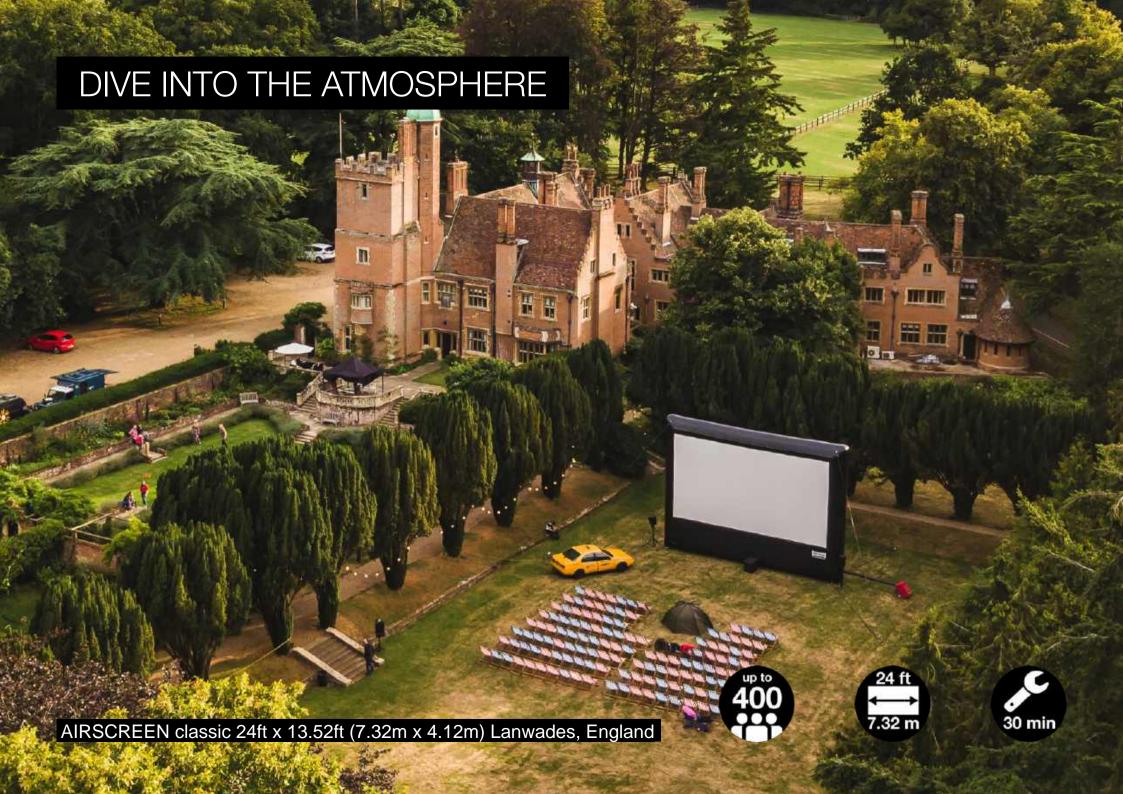

## THE MOST VERSATILE OUTDOOR CINEMA

The outdoor cinema packages by AIRSCREEN are the perfect solution for showing movies in extraordinary locations. With only one or two people your mobile cinema is installed within minutes, if it is on grass, concrete, sand or even water. Just inflate the screen, position the projector and sound system and everything is in place for a perfect movie night under the stars.

As all components can be moved easily and there is no need for permanent constructions, the whole set-up remains flexible and has the least possible impact on your exquisite environment. Create unforgettable nights for you and your guests, memories to take home.

Choose your mobile cinema package and you are all set for exclusive movie events wherever you want them to be.