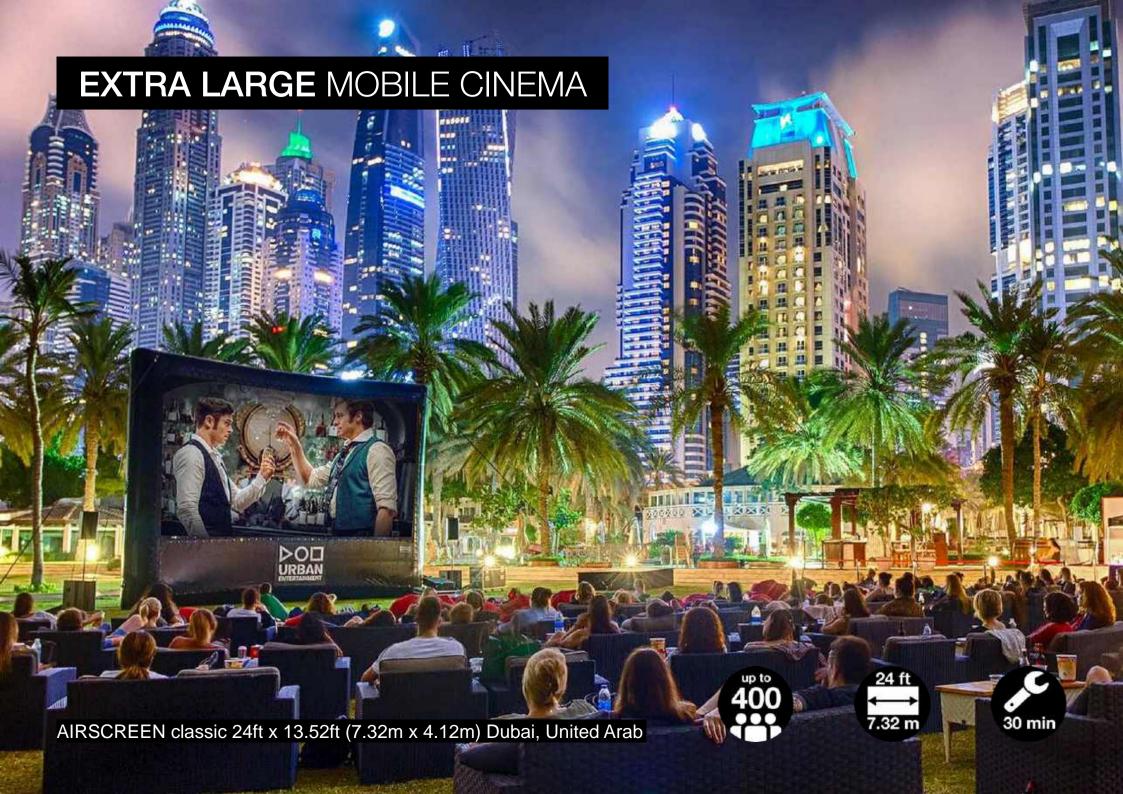

## THE MOST VERSATILE OUTDOOR CINEMA

The outdoor cinema packages by AIRSCREEN are the perfect solution for showing movies in extraordinary locations. With only one or two people your mobile cinema is installed within minutes, if it is on grass, concrete, sand or even water. Just inflate the screen, position the projector and sound system and everything is in place for a perfect movie night under the stars.

As all components can be moved easily and there is no need for permanent constructions, the whole set-up remains flexible and has the least possible impact on your exquisite environment. Create unforgettable nights for you and your guests, memories to take home.

Choose your mobile cinema package and you are all set for exclusive movie events wherever you want them to be.