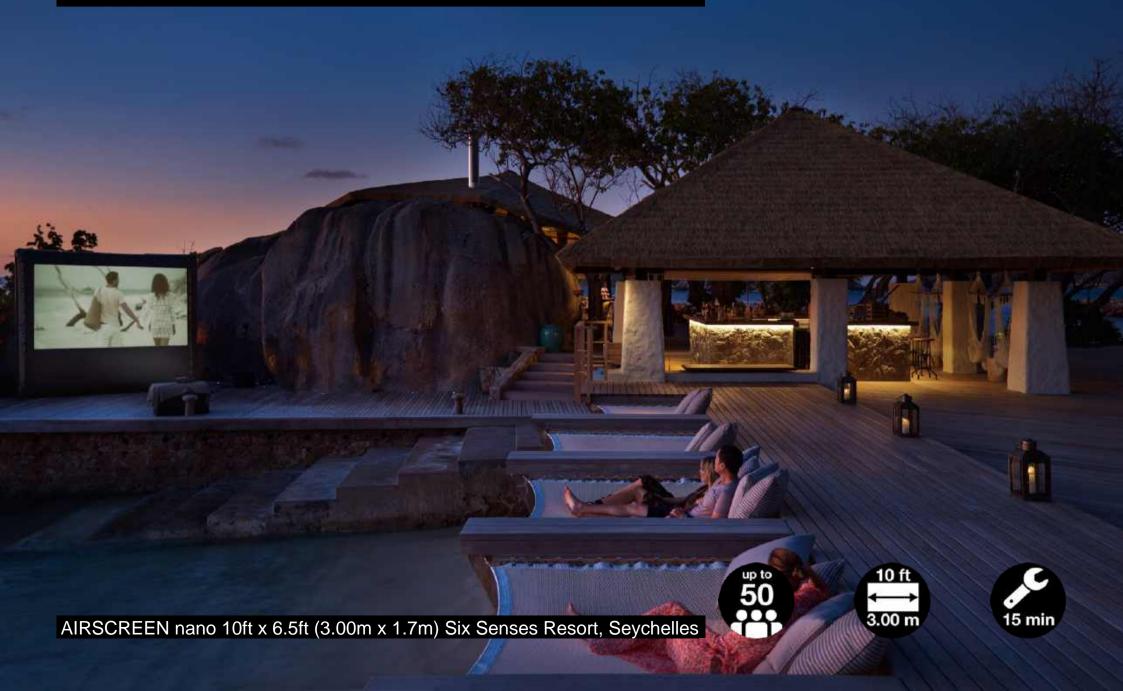

## THE MOST VERSATILE OUTDOOR CINEMA

The outdoor cinema packages by AIRSCREEN are the perfect solution for showing movies in extraordinary locations. With only one or two people your mobile cinema is installed within minutes, if it is on grass, concrete, sand or even water. Just inflate the screen, position the projector and sound system and everything is in place for a perfect movie night under the stars.

As all components can be moved easily and there is no need for permanent constructions, the whole set-up remains flexible and has the least possible impact on your exquisite environment. Create unforgettable nights for you and your guests, memories to take home.

Choose your mobile cinema package and you are all set for exclusive movie events wherever you want them to be.