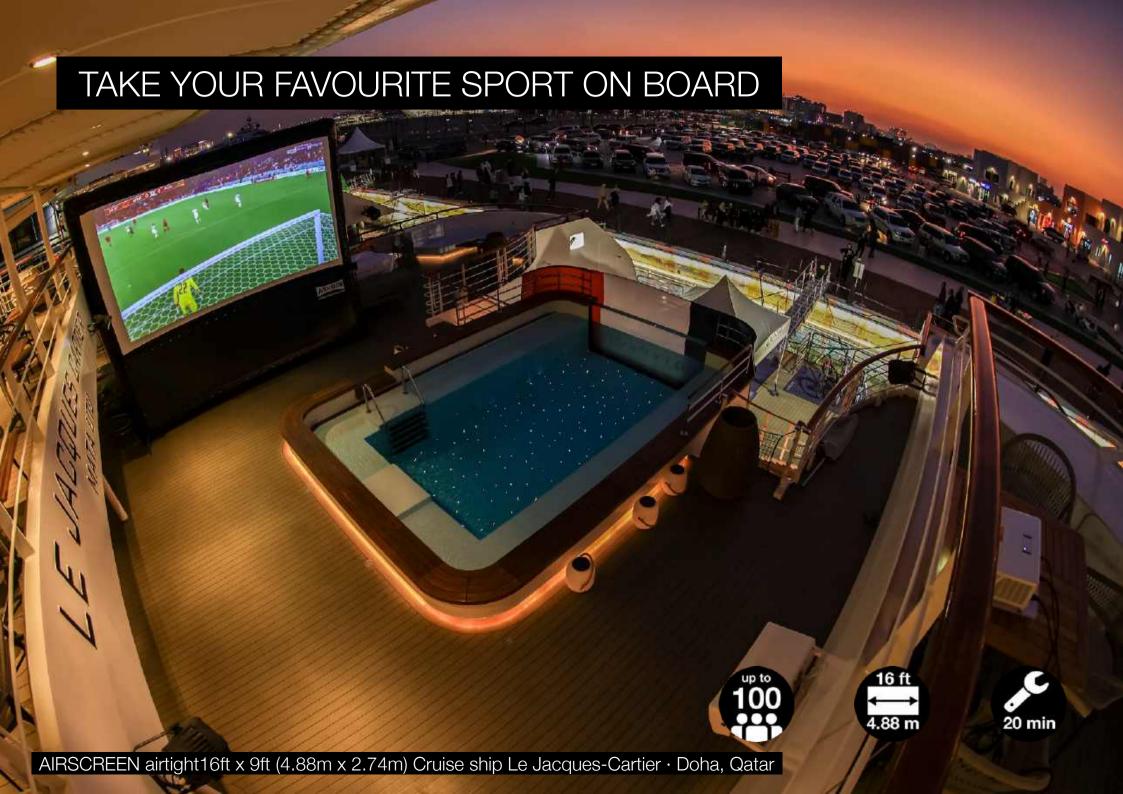

## THE MOST VERSATILE OUTDOOR CINEMA

The outdoor cinema packages by AIRSCREEN are the perfect solution for showing movies in extraordinary locations. With only one or two people your mobile cinema is installed within minutes, if it is on grass, concrete, sand or even water. Just inflate the screen, position the projector and sound system and everything is in place for a perfect movie night under the stars.

As all components can be moved easily and there is no need for permanent constructions, the whole set-up remains flexible and has the least possible impact on your exquisite environment. Create unforgettable nights for you and your guests, memories to take home.

Choose your mobile cinema package and you are all set for exclusive movie events wherever you want them to be.