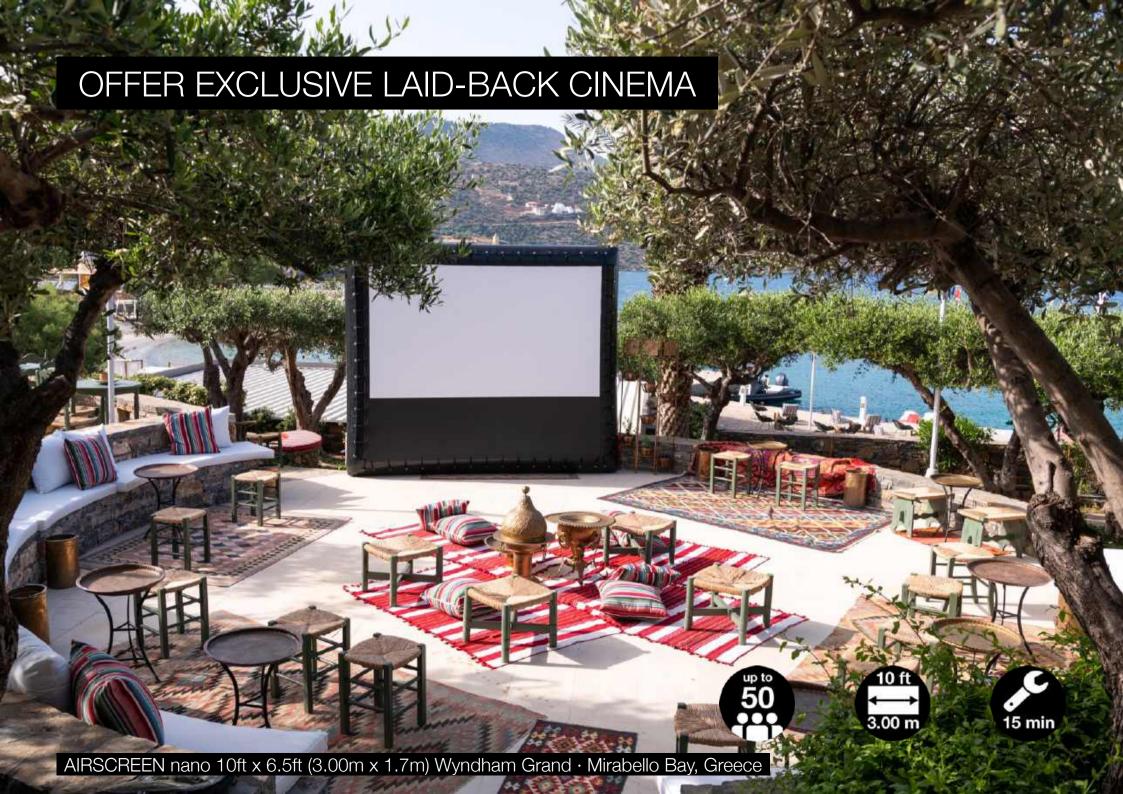

## THE MOST VERSATILE OUTDOOR CINEMA

The outdoor cinema packages by AIRSCREEN are the perfect solution for showing movies in extraordinary locations. With only one or two people your mobile cinema is installed within minutes, if it is on grass, concrete, sand or even water. Just inflate the screen, position the projector and sound system and everything is in place for a perfect movie night under the stars.

As all components can be moved easily and there is no need for permanent constructions, the whole set-up remains flexible and has the least possible impact on your exquisite environment. Create unforgettable nights for you and your guests, memories to take home.

Choose your mobile cinema package and you are all set for exclusive movie events wherever you want them to be.