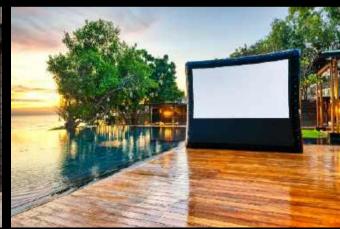

## THE MOST VERSATILE OUTDOOR CINEMA

The outdoor cinema packages by AIRSCREEN are the perfect solution for showing movies in extraordinary locations. With only one or two people your mobile cinema is installed within minutes, if it is on grass, concrete, sand or even water. Just inflate the screen, position the projector and sound system and everything is in place for a perfect movie night under the stars.

As all components can be moved easily and there is no need for permanent constructions, the whole set-up remains flexible and has the least possible impact on your exquisite environment. Create unforgettable nights for you and your guests, memories to take home.