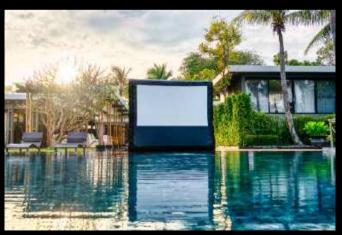

## THE MOST VERSATILE OUTDOOR CINEMA

The outdoor cinema packages by AIRSCREEN are the perfect solution for showing movies in extraordinary locations. With only one or two people your mobile cinema is installed within minutes, if it is on grass, concrete, sand or even water. Just inflate the screen, position the projector and sound system and everything is in place for a perfect movie night under the stars.

As all components can be moved easily and there is no need for permanent constructions, the whole set-up remains flexible and has the least possible impact on your exquisite environment. Create unforgettable nights for you and your guests, memories to take home.