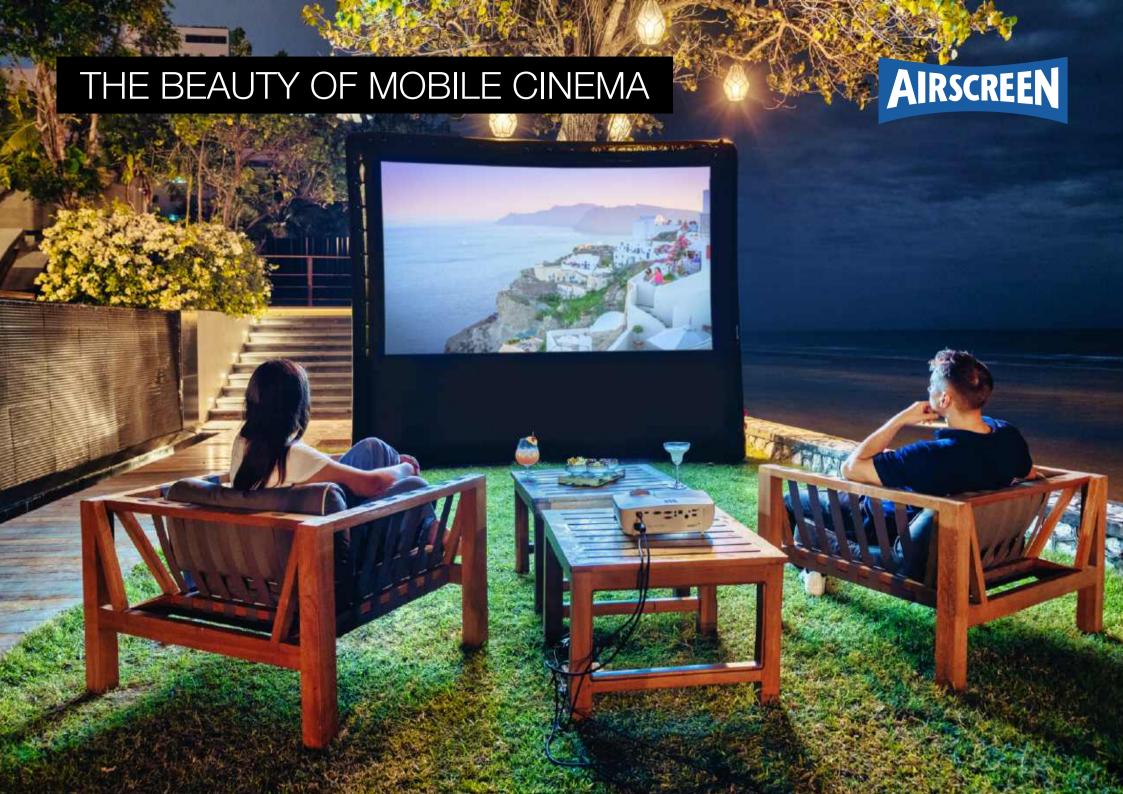

## THE MOST VERSATILE OUTDOOR CINEMA

The outdoor cinema packages by AIRSCREEN are the perfect solution for showing movies in extraordinary locations. With only one or two people your mobile cinema is installed within minutes, if it is on grass, concrete, sand or even water. Just inflate the screen, position the projector and sound system and everything is in place for a perfect movie night under the stars.

As all components can be moved easily and there is no need for permanent constructions, the whole set-up remains flexible and has the least possible impact on your exquisite environment. Create unforgettable nights for you and your guests, memories to take home.

Choose your mobile cinema package and you are all set for exclusive movie events wherever you want them to be.