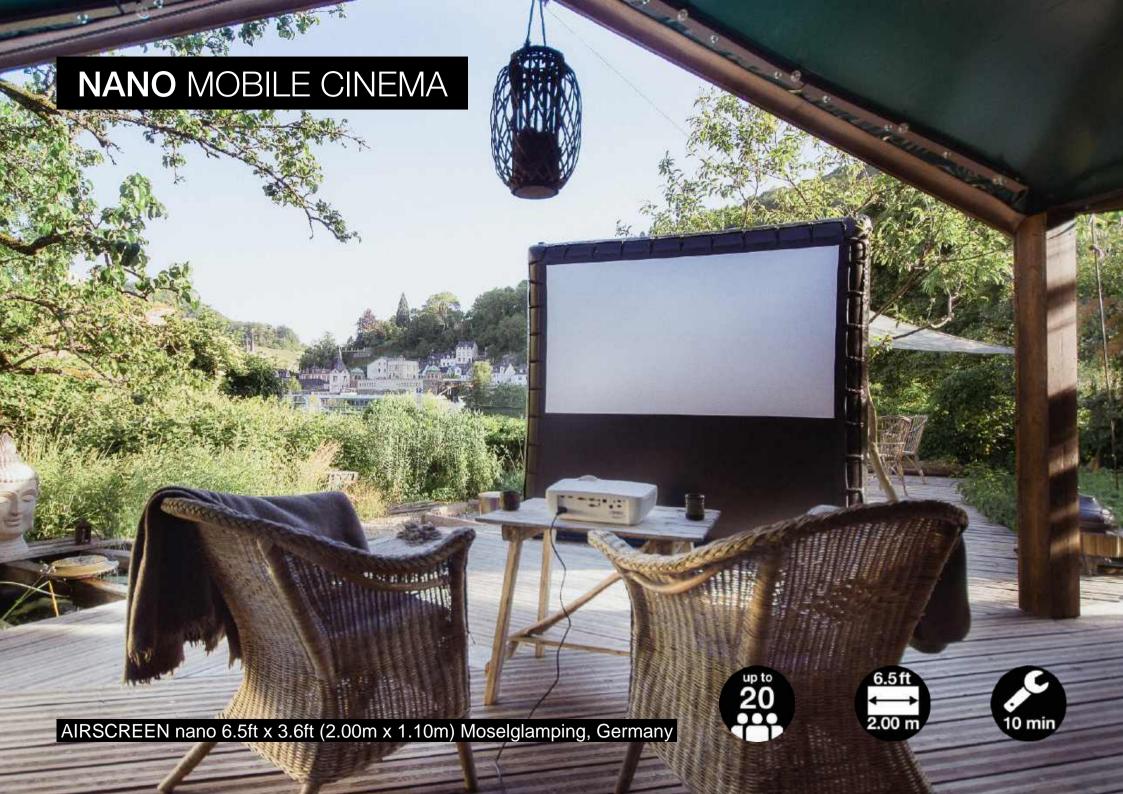

## THE MOST VERSATILE OUTDOOR CINEMA

The outdoor cinema packages by AIRSCREEN are the perfect solution for showing movies in extraordinary locations. With only one or two people your mobile cinema is installed within minutes, if it is on grass, concrete, sand or even water. Just inflate the screen, position the projector and sound system and everything is in place for a perfect movie night under the stars.

As all components can be moved easily and there is no need for permanent constructions, the whole set-up remains flexible and has the least possible impact on your exquisite environment. Create unforgettable nights for you and your guests, memories to take home.

Choose your mobile cinema package and you are all set for exclusive movie events wherever you want them to be.