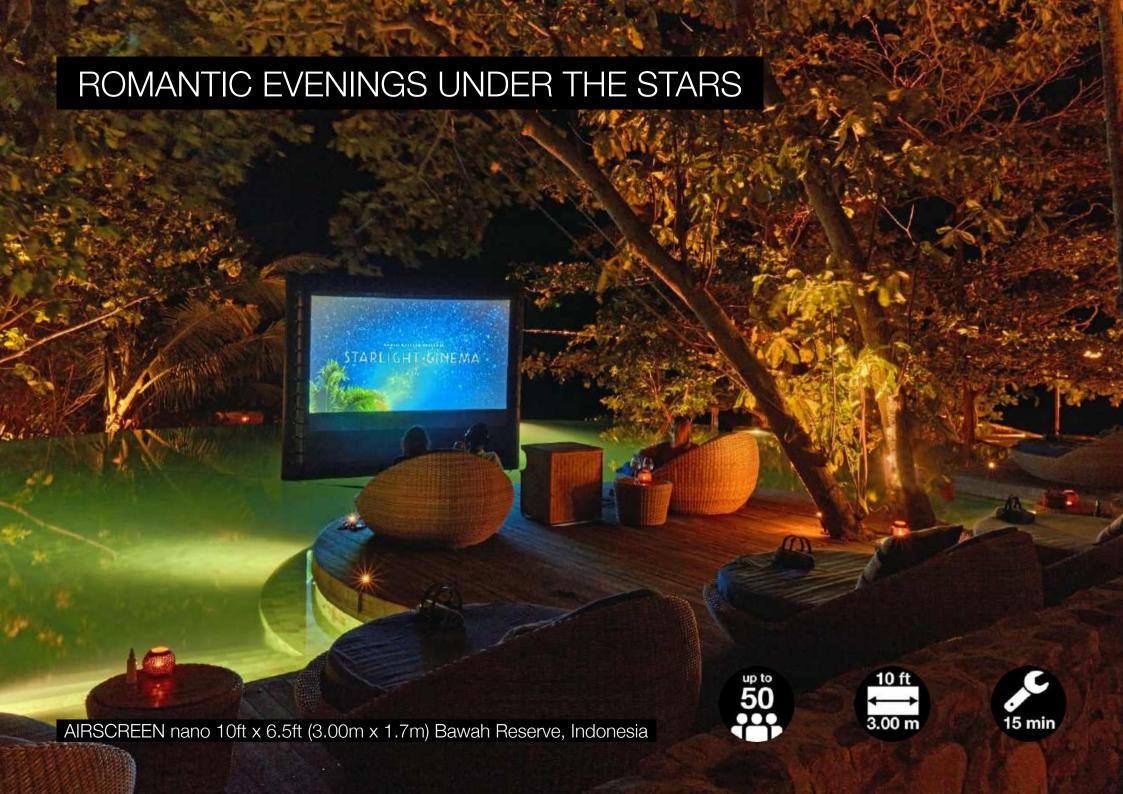

## THE MOST VERSATILE OUTDOOR CINEMA

The outdoor cinema packages by AIRSCREEN are the perfect solution for showing movies in extraordinary locations. With only one or two people your mobile cinema is installed within minutes, if it is on grass, concrete, sand or even water. Just inflate the screen, position the projector and sound system and everything is in place for a perfect movie night under the stars.

As all components can be moved easily and there is no need for permanent constructions, the whole set-up remains flexible and has the least possible impact on your exquisite environment. Create unforgettable nights for you and your guests, memories to take home.

Choose your mobile cinema package and you are all set for exclusive movie events wherever you want them to be.