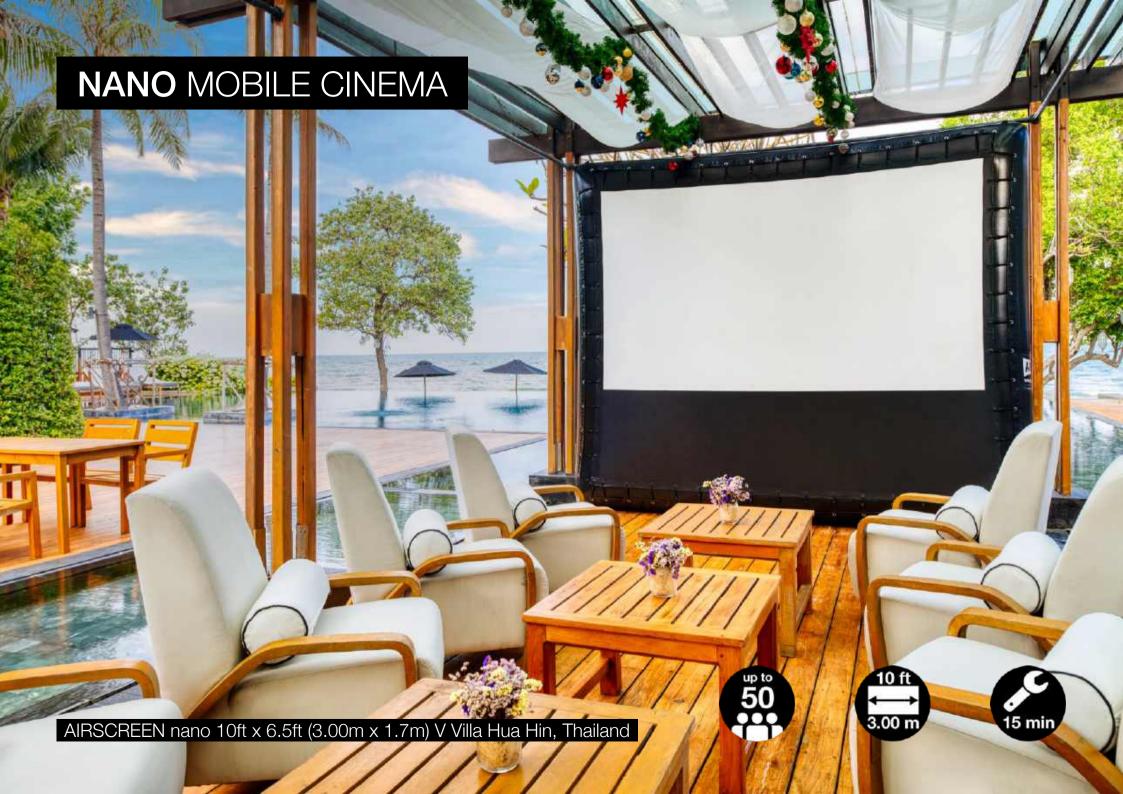

## THE MOST VERSATILE OUTDOOR CINEMA

The outdoor cinema packages by AIRSCREEN are the perfect solution for showing movies in extraordinary locations. With only one or two people your mobile cinema is installed within minutes, if it is on grass, concrete, sand or even water. Just inflate the screen, position the projector and sound system and everything is in place for a perfect movie night under the stars.

As all components can be moved easily and there is no need for permanent constructions, the whole set-up remains flexible and has the least possible impact on your exquisite environment. Create unforgettable nights for you and your guests, memories to take home.

Choose your mobile cinema package and you are all set for exclusive movie events wherever you want them to be.