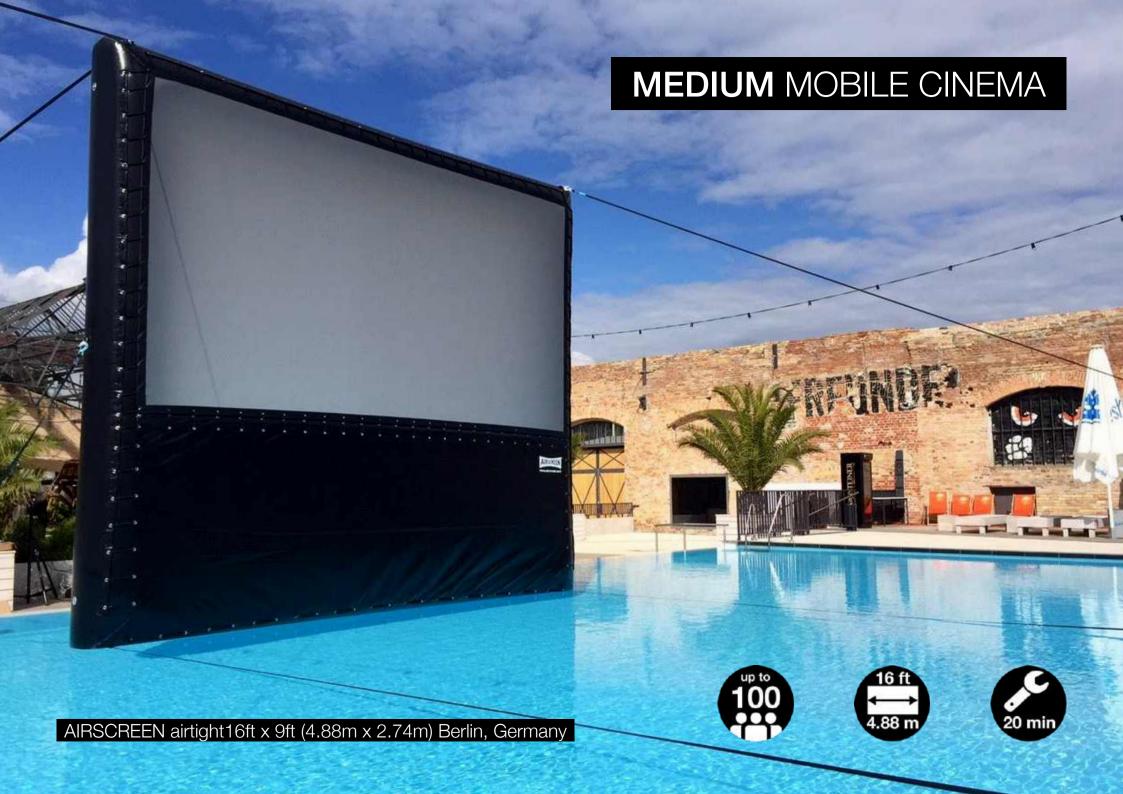

outdoor cinema packages by AIRSCREEN are the perfect solution for showing movies in extraordinary locations. With only one or two people your mobile cinema is installed within minutes, if it is on grass, concrete, sand or even water. Just inflate the screen, position the projector and sound system and everything is in place for a perfect movie night under the stars.

As all components can be moved easily and there is no need for permanent constructions, the whole set-up remains flexible and has the least possible impact on your exquisite environment. Create unforgettable nights for you and your guests, memories to take home.

Choose your mobile cinema package and you are all set for exclusive movie events wherever you want them to be.



















## CREATE UNFORGETTABLE MEMORIES











## **LARGE** MOBILE CINEMA



200

















## AIRSCREEN

The AIRSCREEN Company

info@airscreen.com

www.airscreen.com