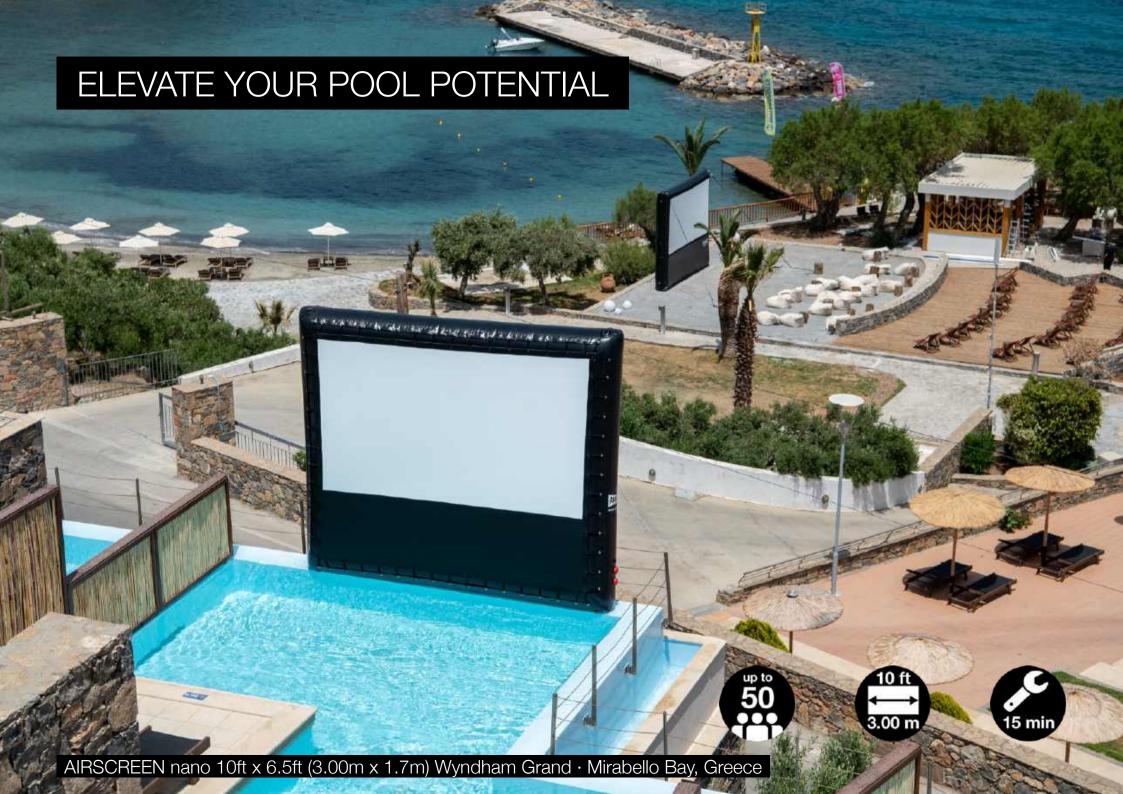

## THE MOST VERSATILE OUTDOOR CINEMA

The outdoor cinema packages by AIRSCREEN are the perfect solution for showing movies in extraordinary locations. With only one or two people your mobile cinema is installed within minutes, if it is on grass, concrete, sand or even water. Just inflate the screen, position the projector and sound system and everything is in place for a perfect movie night under the stars.

As all components can be moved easily and there is no need for permanent constructions, the whole set-up remains flexible and has the least possible impact on your exquisite environment. Create unforgettable nights for you and your guests, memories to take home.

Choose your mobile cinema package and you are all set for exclusive movie events wherever you want them to be.