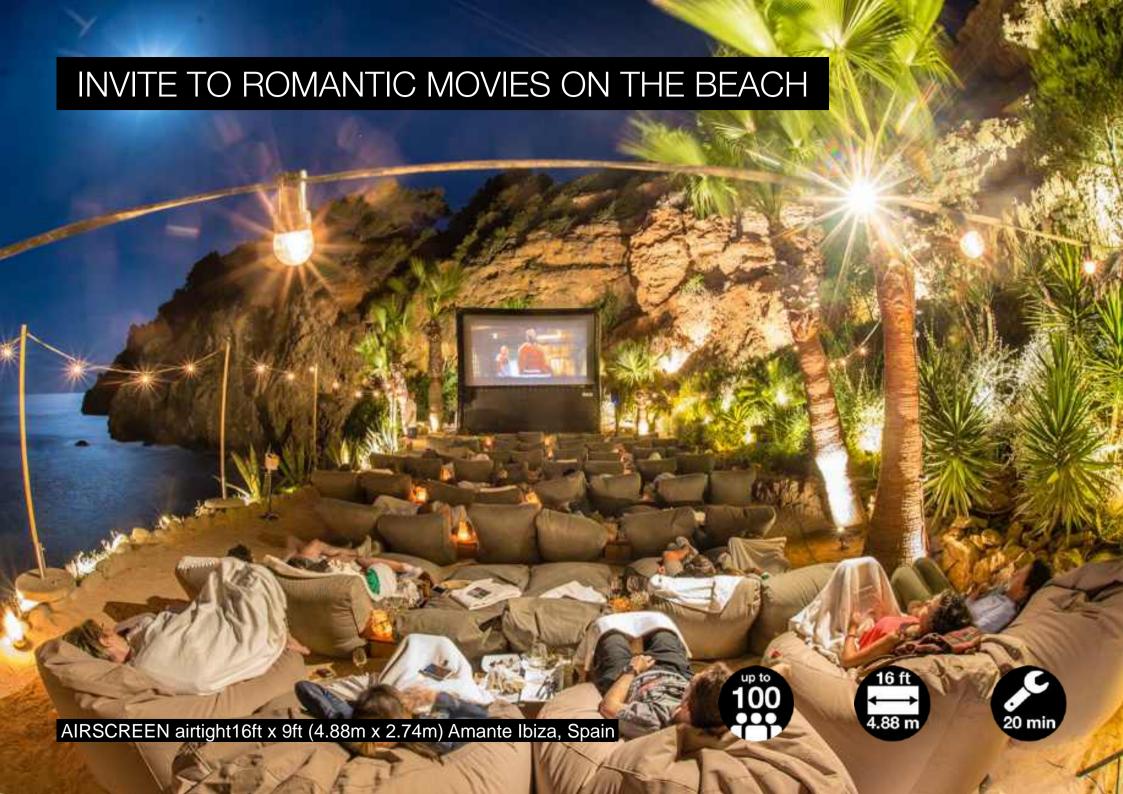

## THE MOST VERSATILE OUTDOOR CINEMA

The outdoor cinema packages by AIRSCREEN are the perfect solution for showing movies in extraordinary locations. With only one or two people your mobile cinema is installed within minutes, if it is on grass, concrete, sand or even water. Just inflate the screen, position the projector and sound system and everything is in place for a perfect movie night under the stars.

As all components can be moved easily and there is no need for permanent constructions, the whole set-up remains flexible and has the least possible impact on your exquisite environment. Create unforgettable nights for you and your guests, memories to take home.

Choose your mobile cinema package and you are all set for exclusive movie events wherever you want them to be.