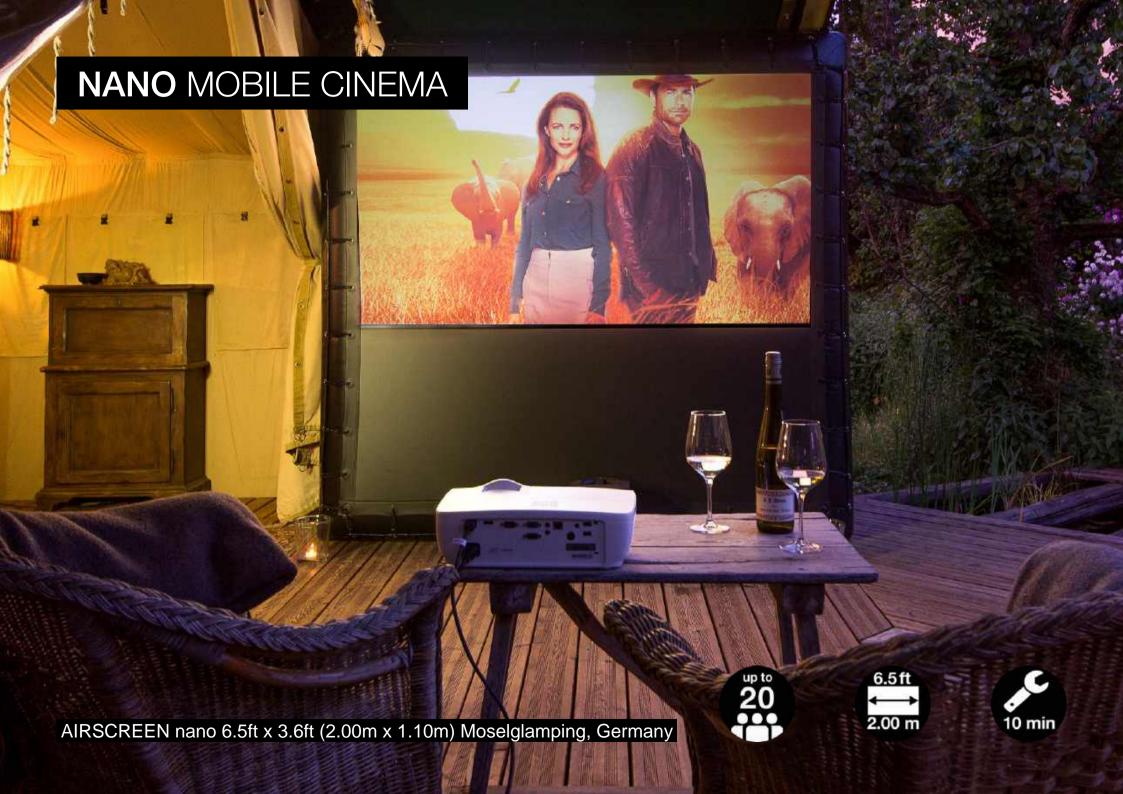

## THE MOST VERSATILE OUTDOOR CINEMA

The outdoor cinema packages by AIRSCREEN are the perfect solution for showing movies in extraordinary locations. With only one or two people your mobile cinema is installed within minutes, if it is on grass, concrete, sand or even water. Just inflate the screen, position the projector and sound system and everything is in place for a perfect movie night under the stars.

As all components can be moved easily and there is no need for permanent constructions, the whole set-up remains flexible and has the least possible impact on your exquisite environment. Create unforgettable nights for you and your guests, memories to take home.

Choose your mobile cinema package and you are all set for exclusive movie events wherever you want them to be.