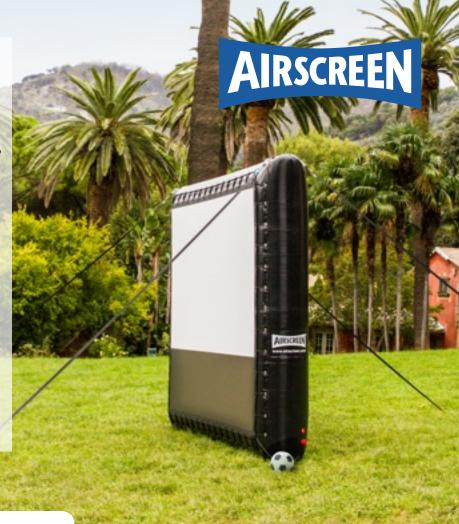

## COMPONENTS

- AIRSCREEN nano
  - Inflatable frame (3.50m x 2.90m, 11.48ft x 9.51ft)
  - ▶ 16:9 screen surface (3.00m x 1.70m, 9.84ft x 5.58ft)
  - Handheld blower
  - Fixing system
- Projector
  - ► ACER P1500
  - ► 3.000 ANSI lumen
  - Full HD
  - Incl. transport bag
- Sound system
  - HK LUCAS nano 300
  - Sub (160 W) + 2 Satellites (70 W)
  - Built-in mixer
  - Incl. stands, case, cables

## THE NANO EXPERIENCE

The AIRSCREEN nano combines all the great features AIRSCREEN users know and love but is also as portable as never before. Weighing just 20kg, the AIRSCREEN nano, is the perfect outdoor screen solution for garden parties, backyard cinema events and anything in between. The screen is an ideal size for up to 100 viewers and inflates in just 60 seconds. The nano package comprises of a full HD projector and an excellent sound system - all you need to set up your very own backyard cinema!