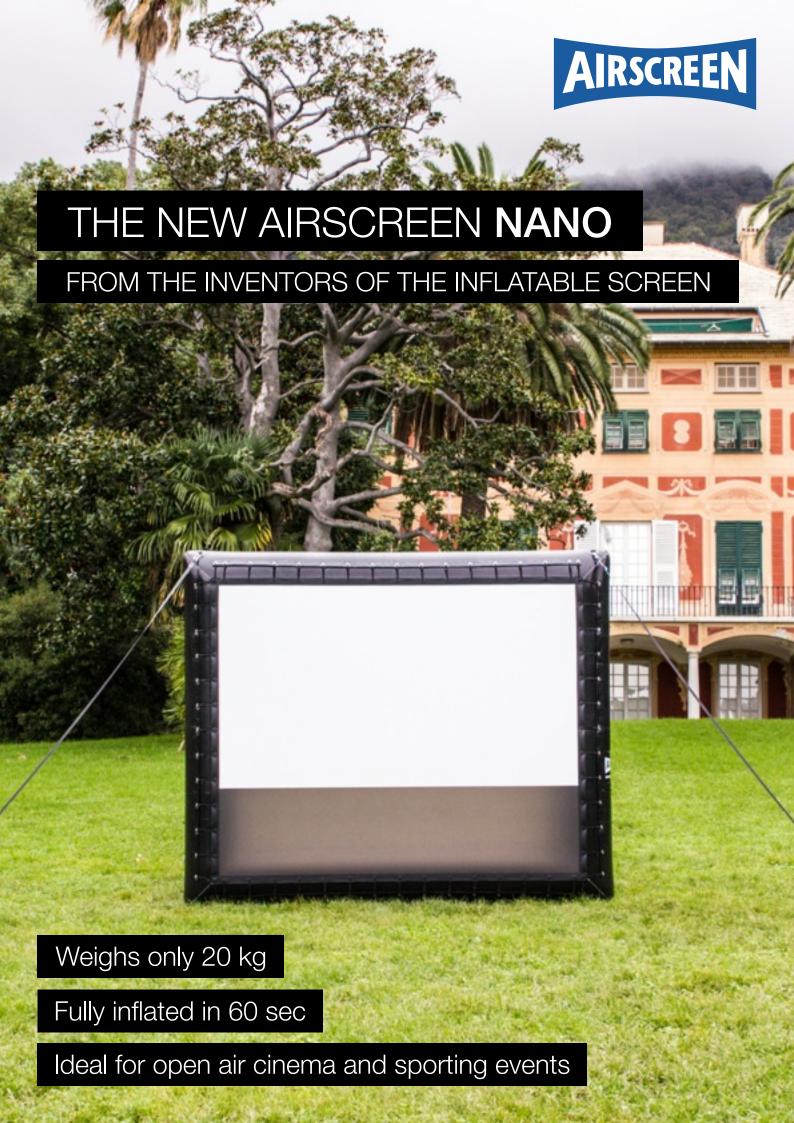

## THE NANO EXPERIENCE

The AIRSCREEN nano combines all the great features AIRSCREEN users know and love but is also as portable as never before. Weighing just 20kg, the AIRSCREEN nano, is the perfect outdoor screen solution for garden parties, backyard cinema events and anything in between. The screen is an ideal size for up to 100 viewers and inflates in just 60 seconds. The nano package comprises of a full HD projector and an excellent sound system - all you need to set up your very own backyard cinema!