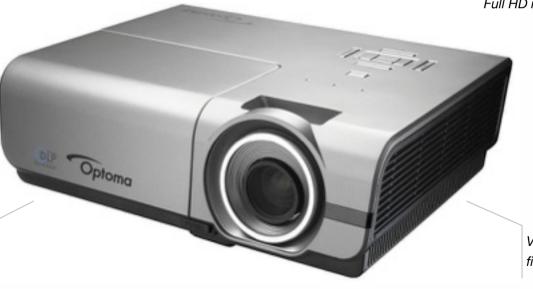

# FULL HD PROJECTOR

The Full HD EH500 produces crystal clear, bright images, perfect for movie projection where detail really matters. Full HD (1,920p x 1,080p) has more than twice the resolution of HD Ready (1,280p x 720p). EH500 is compatible with HDTV broadcasts and high-definition media to project impressive full 1,080p images and video in their original digital brilliance. Moreover, this native 1,080p projector accepts a wide variety of computer and video input signals.

## **COMPONENTS**

- Optoma EH500
  - DLP projector
  - Full HD (1,920p x 1,080p)
  - ▶ 4,700 ANSI Lumens
  - ▶ 10,000:1 contrast
  - Including bag and manual
  - ► 3 year warranty
- Projector stand
- ► HDML cable

XGA (1024 x 768)

1080p (1920 x 1080)

Full HD resolution - do not settle for anything less!

**OPTIONAL EXTRAS** 

DLP technology - for greater contrast

and a cinematic viewing experience!

+ Projector upgrade (OPTOMA EH501 with 5,000 ANSI Lumens) for 699 EUR