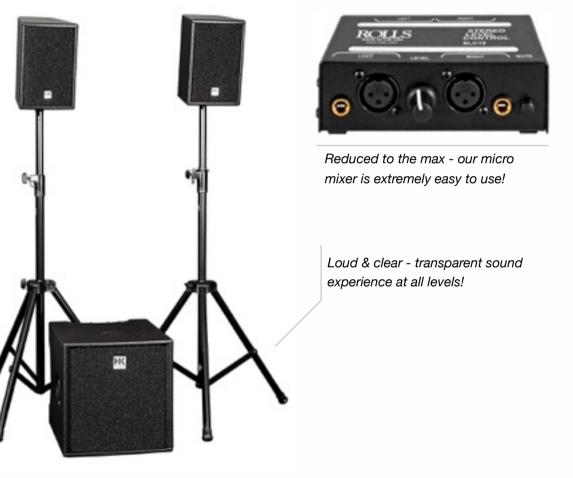

# COMPACT SOUND SYSTEM

Compact components, easy handling and great sound at every volume level. Its cutting-edge speakers and digital amplifiers deliver even more power in a lighter, smaller package. The outcome is a big, lush sonic image that remains transparent at all volume levels.

## COMPONENTS

- ► HK Audio LUCAS IMPACT
  - Active 2.1 PA system
  - ▶ 1x subwoofer (700 Watt) + 2x satellites (250 Watt)
  - Including stands, cables, cover and manual
  - ▶ 5 year warranty
- Micro mixer
- Audio cables
  - RCA and 3.5 vvvvmm mini jack cable to connect sound source to micro mixer\*
    \* Sound source (e.g. Laptop, Blu-ray player, etc.) to be obtained by user