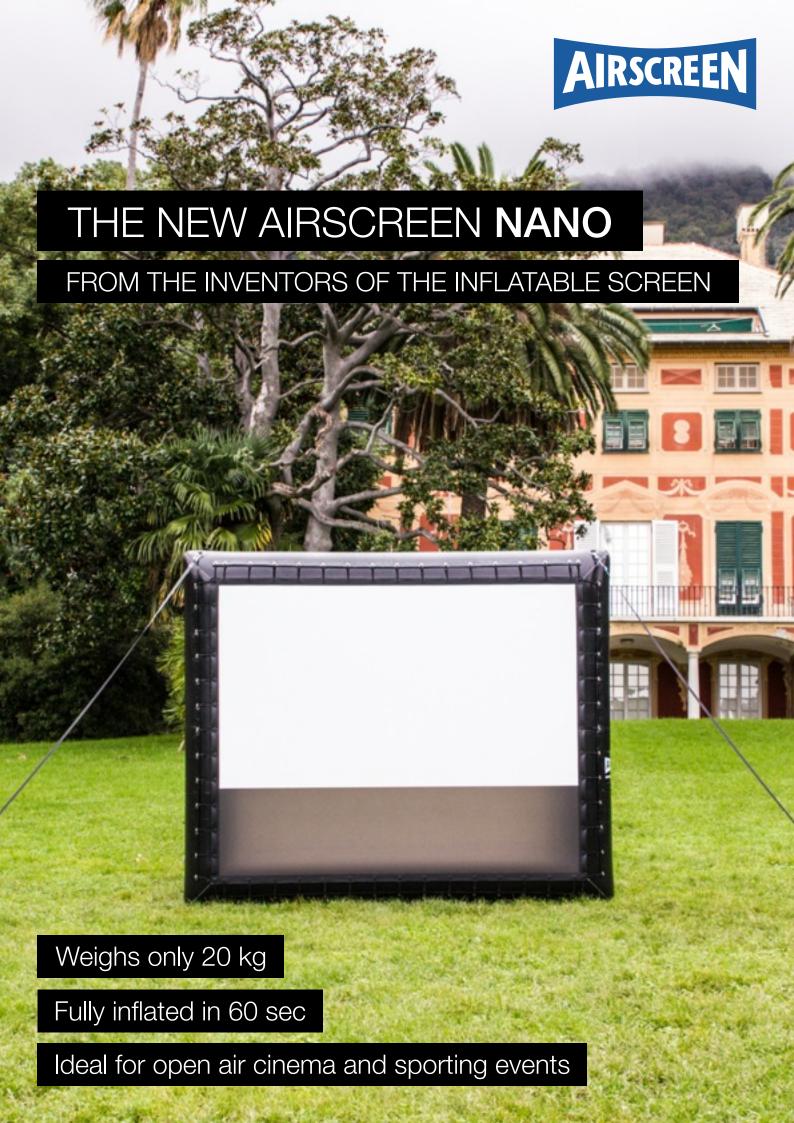

## THE NANO EXPERIENCE

The AIRSCREEN nano combines all the great features AIRSCREEN users know and love but is also as portable as never before. Weighing just 20kg, the AIRSCREEN nano, is the perfect outdoor screen solution for garden parties, backyard cinema events and anything in between. The screen is an ideal size for up to 100 viewers and inflates in just 60 seconds. The nano package comprises of a full HD projector and an excellent sound system - all you need to set up your very own backyard cinema!

## COMPONENTS

- AIRSCREEN nano
  - ► Inflatable frame (3.50m x 2.90m, 11.48ft x 9.51ft)
  - 16:9 screen surface (3.00m x 1.70m, 9.84ft x 5.58ft)
  - Handheld blower
  - Fixing system
- Projector
  - ACER P1500
  - 3.000 ANSI lumen
  - Full HD
  - Incl. transport bag
- Sound system
  - HK LUCAS nano 300
  - Sub (160 W) + 2 Satellites (70 W)
  - Built-in mixer
  - Incl. stands, case, cables