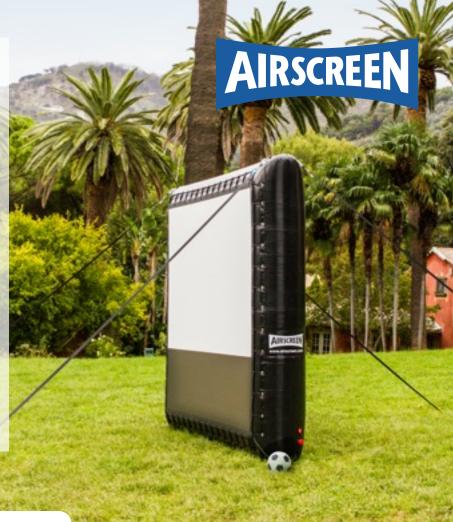

## COMPONENTS

- AIRSCREEN nano
  - ► Inflatable frame (3.50m x 2.90m, 11.48ft x 9.51ft)
  - 16:9 screen surface (3.00m x 1.70m, 9.84ft x 5.58ft)
  - Handheld blower
  - Fixing system
- Projector
  - ACER P1500
  - 3.000 ANSI lumen
  - Full HD
  - Incl. transport bag
- Sound system
  - HK LUCAS nano 300
  - Sub (160 W) + 2 Satellites (70 W)
  - Built-in mixer
  - Incl. stands, case, cables

## THE NANO EXPERIENCE

The AIRSCREEN nano combines all the great features AIRSCREEN users know and love but is also as portable as never before. Weighing just 20kg, the AIRSCREEN nano, is the perfect outdoor screen solution for garden parties, backyard cinema events and anything in between. The screen is an ideal size for up to 100 viewers and inflates in just 60 seconds. The nano package comprises of a full HD projector and an excellent sound system - all you need to set up your very own backyard cinema!